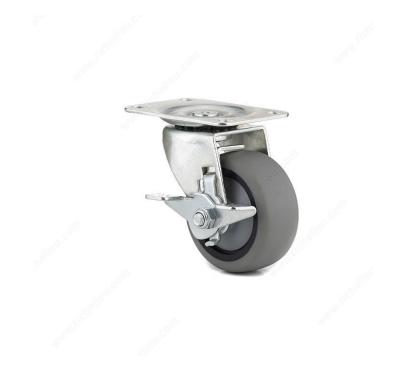

#### Non-marking rubber tread

These heavy-duty casters are durable and designed for use in the most demanding environments. Available in three heights. Fixed or swivel design, with or without brakes.

#### **ADVANTAGES AND BENEFITS**

- Non-marking rubber tread Polypropylene rim resistant to nicks, scratches, stains, and deterioration Thermoplastic rubber resistant to chemicals, caustics, oils, and wear
- Corrosion-resistant zinc finish