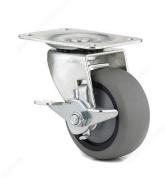

# **Industrial Gray Thermoplastic Rubber Caster**

#### Non-marking rubber tread

These heavy-duty casters are durable and designed for use in the most demanding environments. Available in three heights. Fixed or swivel design, with or without brakes.

## **AVAILABLE PRODUCTS**

| Product # | Load Capacity Per Caster | Wheel Diameter | Total Height | Fastening Type       | Mounting Plate Dimensions              |
|-----------|--------------------------|----------------|--------------|----------------------|----------------------------------------|
| F27275    | Max. 247 lb*             | 4 1/32 in*     | 4 31/32 in*  | Fixed                | 2 29/32 in x 4 1/8 in (74 mm x 105 mm) |
| F25622    | Max. 247 lb*             | 4 1/32 in*     | 4 31/32 in*  | Swivel with Brake    | 2 7/8 in x 3 5/8 in (73 mm x 92 mm)    |
| F25656    | Max. 247 lb*             | 4 1/32 in*     | 4 31/32 in*  | Swivel Without Brake | 2 7/8 in x 3 5/8 in (73 mm x 92 mm)    |
| F25657    | Max. 298 lb*             | 5 in*          | 6 5/32 in*   | Swivel Without Brake | 2 7/8 in x 3 5/8 in (73 mm x 92 mm)    |