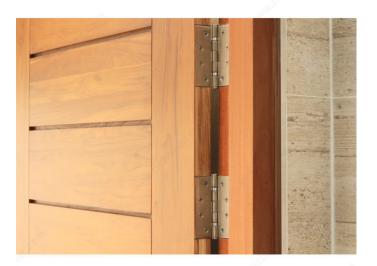

### **APPLICATION**

For interior doors. Pin may be removed for easy installation.