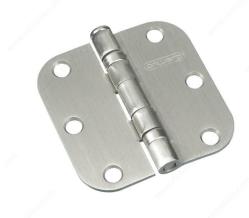

### **TECHNICAL SPECIFICATIONS**

| Width - Overall Dimensions | 3 in          |
|----------------------------|---------------|
| Material                   | Steel         |
| Height                     | 3 in          |
| Pin                        | Removable Pin |
| Type of Tip                | Flat Tip      |
| Type of Corner             | 5/8" Radius   |
| Caliber/Thickness          | 3/32 in*      |
| Screw/Nail                 | Included      |
| Assembly                   | Assembled     |
| UPC Code                   | Yes           |
| Use Type                   | Standard Door |
| Load Capacity per 3 Hinges | 50 lb         |
| Mounting Type              | Mortise       |

### **APPLICATION**

For interior doors. Pin may be removed for easy installation.