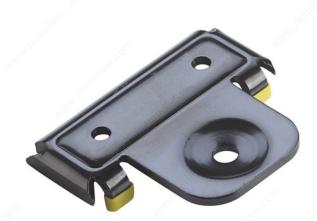

#### **DESCRIPTION**

The ideal tool to help mark the correct hinge size and mortise depth for your residential doors and door frames. Designed with accuracy and precision in mind. Incredibly simple to use and execute.

#### **TECHNICAL SPECIFICATIONS**

| Type of Jig | For Hinge Installation |
|-------------|------------------------|
| Finish      | Black                  |
| Material    | Steel                  |
| Width       | 2 1/2 in               |
| Thickness   | 1/8 in                 |
| Screw/Nail  | Not Included           |