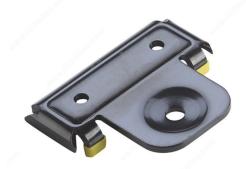

#### **DESCRIPTION**

The ideal tool to help mark the correct hinge size and mortise depth for your residential doors and door frames. Designed with accuracy and precision in mind. Incredibly simple to use and execute.

#### **TECHNICAL SPECIFICATIONS**

| Type of Jig | For Hinge Installation |
|-------------|------------------------|
| Finish      | Black                  |
| Material    | Steel                  |
| Width       | 2 1/2 in               |
| Thickness   | 1/8 in                 |
| Screw/Nail  | Not Included           |