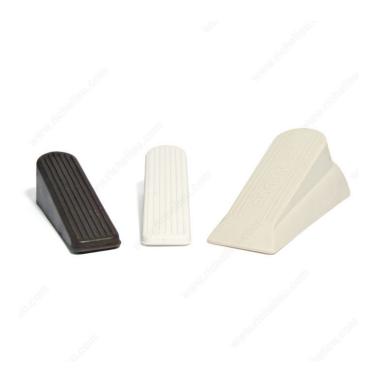

-----------------|------------|----------------|------------------|
| F31839    | 4 1/8 in*                   | 1 5/32 in*                 | 1 5/32 in* | Beige          | Box of 2         |
| F31935    | 4 1/8 in*                   | 1 5/32 in*                 | 1 5/32 in* | Brown          | Box of 2         |
| F32093    | 4 3/4 in*                   | 1 7/8 in*                  | 1 1/2 in*  | Beige          | Box              |

#### **TECHNICAL SPECIFICATIONS**

| Shape    | Angle, Rectangular |
|----------|--------------------|
| Material | Nonskid Rubber     |

#### Disclaimer

Measures shown with an asterisk (\*) have been converted as per your preference. These are not the official measures. To view the measures specified by the manufacturer, <u>click here</u>.



# PRODUCT PHOTOS