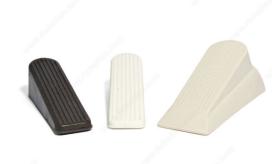

## **Wedge Door Stops**

#### **Door stops**

Keep doors in place with these wedge-shaped door stops.

#### **AVAILABLE PRODUCTS**

| Product # | Length - Overall Dimensions | Width - Overall Dimensions | Thickness  | Color / Finish | Packaging format |
|-----------|-----------------------------|----------------------------|------------|----------------|------------------|
| F31839    | 4 1/8 in*                   | 1 5/32 in*                 | 1 5/32 in* | Beige          | Box of 2         |
| F31935    | 4 1/8 in*                   | 1 5/32 in*                 | 1 5/32 in* | Brown          | Box of 2         |
| F32093    | 4 3/4 in*                   | 1 7/8 in*                  | 1 1/2 in*  | Beige          | Box              |