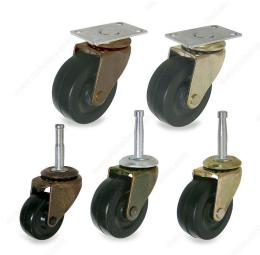

# **Heavy-Duty Furniture Caster**

#### **DESCRIPTION**

#### Double-race ball bearing

 $\label{lem:multipurpose} \mbox{Multipurpose furniture caster with plate. Suitable for a wide range of applications.} \\ \mbox{Medium-duty caster without a brake.}$ 

### **AVAILABLE PRODUCTS**

| Product # | Total Height | Mounting Type | Mounting Plate Dimensions             | Packaging format |
|-----------|--------------|---------------|---------------------------------------|------------------|
| F24418    | 2 17/32 in*  | Wood Stem     | N/A                                   | Box of 2         |
| F28469    | 2 5/8 in*    | Plate         | 1 9/32 in x 2 2/32 in (32 mm x 52 mm) | Per unit         |
| F24417    | 2 5/8 in*    | Plate         | 1 9/32 in x 2 2/32 in (32 mm x 52 mm) | Box of 2         |

### **PRODUCT PHOTOS**