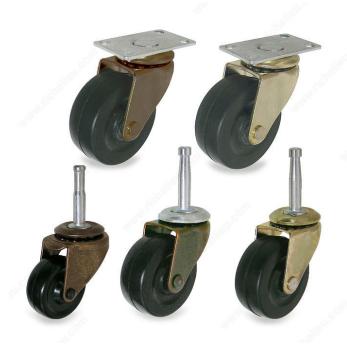

# **Heavy-Duty Furniture Caster**

#### **DESCRIPTION**

#### Double-race ball bearing

 $\label{lem:multipurpose} \mbox{Multipurpose furniture caster with plate. Suitable for a wide range of applications.} \\ \mbox{Medium-duty caster without a brake.}$ 

### **AVAILABLE PRODUCTS**

| Product # | Total Height | Mounting Type | Mounting Plate Dimensions             | Packaging format |
|-----------|--------------|---------------|---------------------------------------|------------------|
| F24418    | 2 17/32 in*  | Wood Stem     | N/A                                   | Box of 2         |
| F28469    | 2 5/8 in*    | Plate         | 1 9/32 in x 2 2/32 in (32 mm x 52 mm) | Per unit         |
| F24417    | 2 5/8 in*    | Plate         | 1 9/32 in x 2 2/32 in (32 mm x 52 mm) | Box of 2         |

### **PRODUCT PHOTOS**