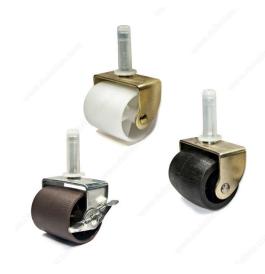

# DESCRIPTION

#### Easy movement

These bed frame casters allow you to easily move your bed and change your bedroom layout. Available with or without a brake.

# **AVAILABLE PRODUCTS**

| Product # | Wheel Diameter | Tread Width     | Fastening Type       | Finish        |
|-----------|----------------|-----------------|----------------------|---------------|
| F93268    | 1 31/32 in*    | Max. 2 3/32 in* | Swivel with Brake    | Zinc / Brown  |
| F43330    | 1 31/32 in*    | Max. 2 3/32 in* | Swivel Without Brake | White / Brass |
| F43344    | 2 in*          | Max. 2 1/8 in*  | Swivel with Brake    | Black / Brass |
| F43324    | 2 in*          | Max. 2 1/8 in*  | Swivel Without Brake | Black / Brass |