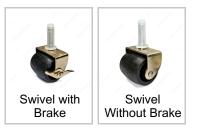

## **Fastening Type**

# **AVAILABLE PRODUCTS**

| Product # | Wheel Diameter | Tread Width     | Fastening Type       | Finish        |
|-----------|----------------|-----------------|----------------------|---------------|
| F93268    | 1 31/32 in*    | Max. 2 3/32 in* | Swivel with Brake    | Zinc / Brown  |
| F43330    | 1 31/32 in*    | Max. 2 3/32 in* | Swivel Without Brake | White / Brass |
| F43344    | 2 in*          | Max. 2 1/8 in*  | Swivel with Brake    | Black / Brass |
| F43324    | 2 in*          | Max. 2 1/8 in*  | Swivel Without Brake | Black / Brass |