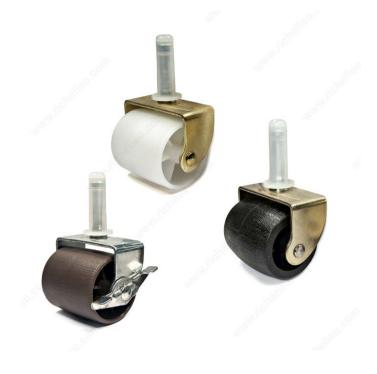

# DESCRIPTION

#### Easy movement

These bed frame casters allow you to easily move your bed and change your bedroom layout. Available with or without a brake.

# **AVAILABLE PRODUCTS**

| Product # | Wheel Diameter | Tread Width     | Fastening Type       | Finish        |
|-----------|----------------|-----------------|----------------------|---------------|
| F93268    | 1 31/32 in*    | Max. 2 3/32 in* | Swivel with Brake    | Zinc / Brown  |
| F43330    | 1 31/32 in*    | Max. 2 3/32 in* | Swivel Without Brake | White / Brass |
| F43344    | 2 in*          | Max. 2 1/8 in*  | Swivel with Brake    | Black / Brass |
| F43324    | 2 in*          | Max. 2 1/8 in*  | Swivel Without Brake | Black / Brass |