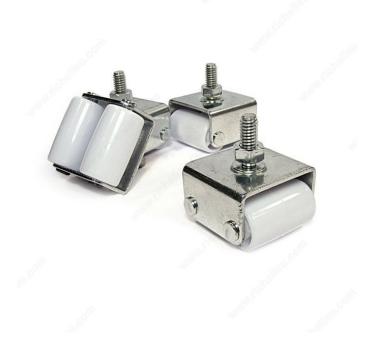

### Plastic dual wheel

Heavy-duty appliance casters. Add mobility and maneuverability to your appliances with these casters. Four casters per pack. Not recommended for vinyl flooring.

### **TECHNICAL SPECIFICATIONS**

| Wheel Diameter           | 7/8 in*                                   |
|--------------------------|-------------------------------------------|
| Load Capacity Per Caster | 254 lb*                                   |
| Material                 | Metal, Plastic                            |
| Stem Length              | 7/8 in*                                   |
| Threaded Stem            | 5/16" - 18 × 7/8"                         |
| Recommended Surfaces     | Tile/Ceramic/ Linoleum, Hardwood/Laminate |
| Finish                   | White, Zinc                               |
| Height                   | 1 3/16 in*                                |
| Fastening Type           | Fixed                                     |
| Mounting Type            | Threaded Stem                             |
| Tread Width              | 1 1/2 in*                                 |
|                          |                                           |