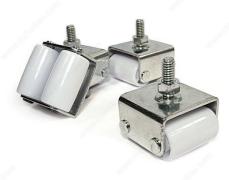

### Plastic dual wheel

Heavy-duty appliance casters. Add mobility and maneuverability to your appliances with these casters. Four casters per pack. Not recommended for vinyl flooring.

### **TECHNICAL SPECIFICATIONS**

| Wheel Diameter           | 7/8 in*                                   |
|--------------------------|-------------------------------------------|
| Load Capacity Per Caster | 254 lb*                                   |
| Material                 | Metal, Plastic                            |
| Stem Length              | 7/8 in*                                   |
| Threaded Stem            | 5/16" - 18 × 7/8"                         |
| Recommended Surfaces     | Tile/Ceramic/ Linoleum, Hardwood/Laminate |
| Finish                   | White, Zinc                               |
| Height                   | 1 3/16 in*                                |
| Fastening Type           | Fixed                                     |
| Mounting Type            | Threaded Stem                             |
| Tread Width              | 1 1/2 in*                                 |
|                          |                                           |