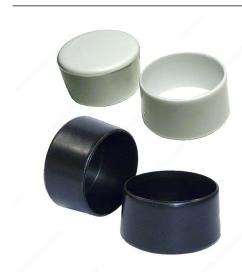

## **Plastic**

#### **Interior Dimensions**

31/32 in\* 1 1/4 in\*

#### **Finish**

Black White

## **AVAILABLE PRODUCTS**

| Product # | Interior Dimensions | Finish |
|-----------|---------------------|--------|
| F22892    | 31/32 in*           | Black  |
| F22723    | 1 1/4 in*           | Black  |
| F22722    | 1 1/4 in*           | White  |

## **TECHNICAL SPECIFICATIONS**

| Brand                | Madico                                     |
|----------------------|--------------------------------------------|
| Mounting Type        | Snap-on                                    |
| Shape                | Round                                      |
| Material             | Plastic                                    |
| Recommended Surfaces | Tile/ Ceramic/ Linoleum, Hardwood/Laminate |