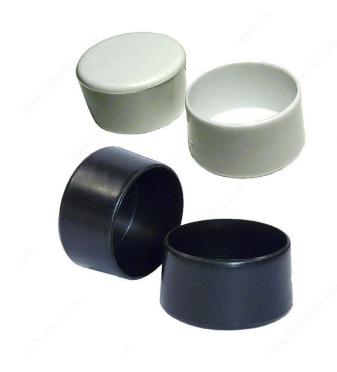

32 in*           | Black  |
| F22723    | 1 1/4 in*           | Black  |
| F22722    | 1 1/4 in*           | White  |

## **TECHNICAL SPECIFICATIONS**

| Brand                | Madico                                     |
|----------------------|--------------------------------------------|
| Mounting Type        | Snap-on                                    |
| Shape                | Round                                      |
| Material             | Plastic                                    |
| Recommended Surfaces | Tile/ Ceramic/ Linoleum, Hardwood/Laminate |

#### Disclaimer

Measures shown with an asterisk (\*) have been converted as per your preference. These are not the official measures. To view the measures specified by the manufacturer, <u>click here</u>.



# PRODUCT PHOTOS