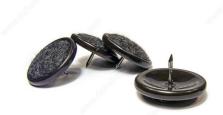

## **Nail-On Glides with Carpet Base**

## **DESCRIPTION**

**Protects floors** 

## **TECHNICAL SPECIFICATIONS**

| Mounting Type        | Nail-on                                                |
|----------------------|--------------------------------------------------------|
| Shape                | Round                                                  |
| Material             | Carpet                                                 |
| Recommended Surfaces | Carpet/Rug, Tile/ Ceramic/ Linoleum, Hardwood/Laminate |
| Finish               | Grey                                                   |