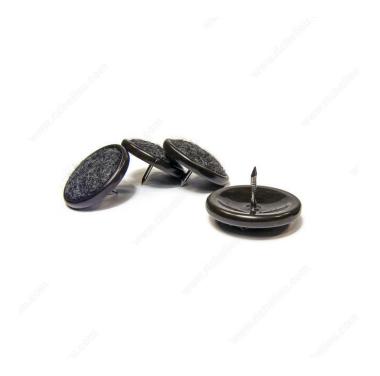

## **Nail-On Glides with Carpet Base**

## **DESCRIPTION**

**Protects floors** 

## **TECHNICAL SPECIFICATIONS**

| Mounting Type        | Nail-on                                                |
|----------------------|--------------------------------------------------------|
| Shape                | Round                                                  |
| Material             | Carpet                                                 |
| Recommended Surfaces | Carpet/Rug, Tile/ Ceramic/ Linoleum, Hardwood/Laminate |
| Finish               | Grey                                                   |