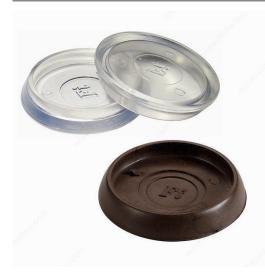

# **High-Impact Smooth Round Base Cups**

#### Color / Finish

Brown Clear

#### DESCRIPTION

An excellent way to protect floors and furniture movement!

## AVAILABLE PRODUCTS

| Product # | Width - Overall Dimensions | Material                  | Color / Finish | Interior Dimensions |
|-----------|----------------------------|---------------------------|----------------|---------------------|
| F31904    | 1 9/16 in*                 | PVC                       | Brown          | 1 9/16 in*          |
| F31905    | 2 3/8 in*                  | High-Capacity Polystyrene | Clear          | Min. 1 7/8 in*      |