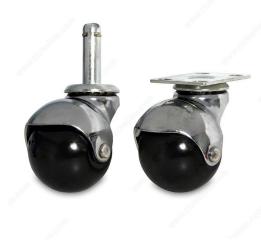

# **Polyolefin Hooded Furniture Caster**

## DESCRIPTION

## **TECHNICAL SPECIFICATIONS**

| Load Capacity Per Caster | Max. 79.4 lb*                  |
|--------------------------|--------------------------------|
| Wheel Diameter           | 1 15/16 in*                    |
| Material                 | Polyolefin                     |
| Recommended Surfaces     | Carpet, Tile/Ceramic/ Linoleum |
| Finish                   | Chrome                         |