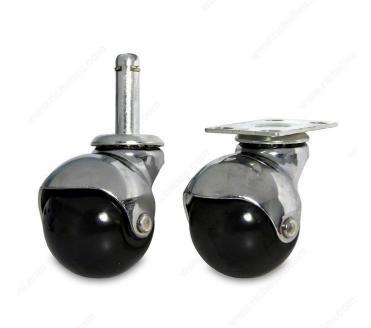

## **Mounting Type**

## **Mounting Plate Dimensions**

#### **Double-race ball bearing**

Plate dimensions = 1.5" x 2.125" Hole distance (center to center) = 1" x 1.625"

## **PRODUCT PHOTOS**