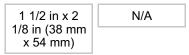

## **Mounting Plate Dimensions**

#### **Double-race ball bearing**

Plate dimensions = 1.5" x 2.125" Hole distance (center to center) = 1" x 1.625"

## AVAILABLE PRODUCTS

| Product # | Total Height | Mounting Type      | Mounting Plate Dimensions           | Packaging format |
|-----------|--------------|--------------------|-------------------------------------|------------------|
| F48406    | 2 15/32 in*  | Friction Grip Stem | N/A                                 | Per unit         |
| F48409    | 2 9/16 in*   | Plate              | 1 1/2 in x 2 1/8 in (38 mm x 54 mm) | Per unit         |
| F24420    | 2 9/16 in*   | Plate              | 1 1/2 in x 2 1/8 in (38 mm x 54 mm) | Box of 2         |