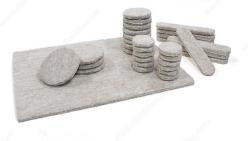

# ECO FELTAC® - Beige Bonus Packs & Multipacks

#### DESCRIPTION

Made of recycled fibers, ECO FELTAC® is the best protection for your flooring, thanks to the strong adhesive injected deep into the felt.

#### **ADVANTAGES AND BENEFITS**

Powerful adhesive injected deep into pad Recycled fibers Soft, durable polyester contact pad Makes furniture easier to move

## **AVAILABLE PRODUCTS**

| Product # | Packaging format     |
|-----------|----------------------|
| 93054     | Blister of 33 units  |
| 93057     | Blister of 105 units |

#### **TECHNICAL SPECIFICATIONS**

| Recommended Surfaces | Tile/ Ceramic/ Linoleum, Hardwood/Laminate |
|----------------------|--------------------------------------------|
| Finish               | Beige                                      |
| Mounting Type        | Self-adhesive                              |
| Shape                | Multiple                                   |
| Material             | Polyester                                  |
| Brand                | ECO FELTAC®                                |