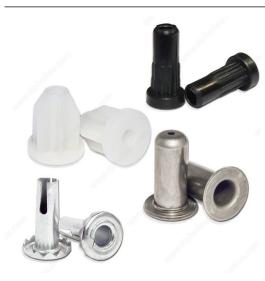

#### **Caster Sockets**

#### **Material**

| Metal | Plastic | Plastic |  |
|-------|---------|---------|--|
|       |         |         |  |

#### **Finish**

| White | Zinc |
|-------|------|
| White | Zinc |

### **AVAILABLE PRODUCTS**

| Product # | Outside Diameter | Inside Diameter | Material | Finish | Height      | Mounting Type      |
|-----------|------------------|-----------------|----------|--------|-------------|--------------------|
| F32260    | 3/8 in*          | 5/16 in*        | Metal    | Zinc   | 1 5/32 in*  | Wood Stem          |
| F31922    | 1/2 in*          | 13/32 in*       | Plastic  | White  | 1 25/32 in* | Friction Grip Stem |
| F31936    | 9/16 in*         | 5/16 in*        | Plastic  | White  | 1 5/16 in*  | Wood Stem          |