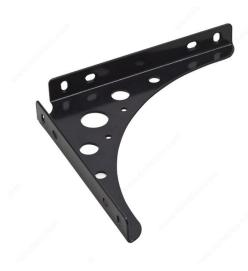

### **Decorative Shelf Bracket - 4979**

#### Heavy-duty decorative shelf bracket

Decorative shelf bracket ideal for closets, garages, sheds, or any shelving needs. Add that extra touch to your house decor. Easy to install.

#### **ADVANTAGES AND BENEFITS**

Decorative shelf bracket ideal for closets, garages, sheds, or any shelving needs that will add additional touch to your house decor.