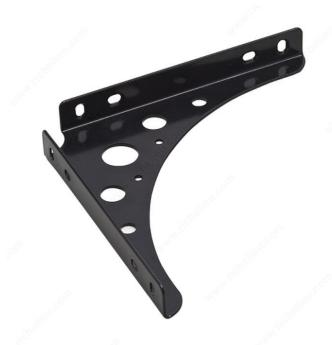

### **Decorative Shelf Bracket - 4979**

#### Heavy-duty decorative shelf bracket

Decorative shelf bracket ideal for closets, garages, sheds, or any shelving needs. Add that extra touch to your house decor. Easy to install.

#### **ADVANTAGES AND BENEFITS**

Decorative shelf bracket ideal for closets, garages, sheds, or any shelving needs that will add additional touch to your house decor.