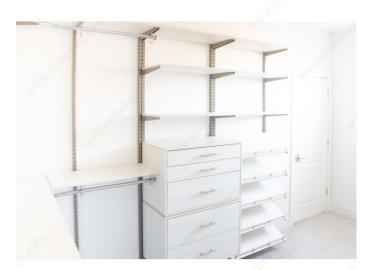

#### **DESCRIPTION**

This double shelf standard is a secure option for supporting shelves. Standards are designed for use no more than 24 inches apart and no more than 4 inches from the ends of the shelves they support. Allows for adjustable shelf placement so your shelves are always at the right height. Easy to install for your organizing needs.