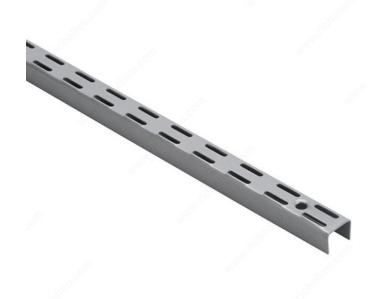

#### **DESCRIPTION**

This double shelf standard is a secure option for supporting shelves. Standards are designed for use no more than 24 inches apart and no more than 4 inches from the ends of the shelves they support. Allows for adjustable shelf placement so your shelves are always at the right height. Easy to install for your organizing needs.