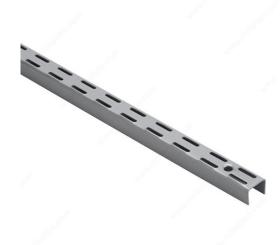

#### **DESCRIPTION**

This double shelf standard is a secure option for supporting shelves. Standards are designed for use no more than 24 inches apart and no more than 4 inches from the ends of the shelves they support. Allows for adjustable shelf placement so your shelves are always at the right height. Easy to install for your organizing needs.