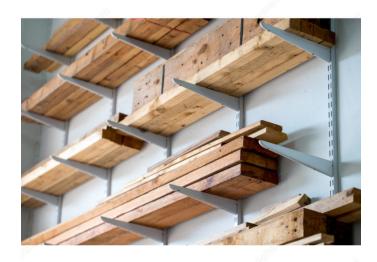

#### **DESCRIPTION**

This double shelf standard is a secure option for supporting shelves. Standards are designed for use no more than 24 inches apart and no more than 4 inches from the ends of the shelves they support. Allows for adjustable shelf placement so your shelves are always at the right height. Easy to install for your organizing needs.