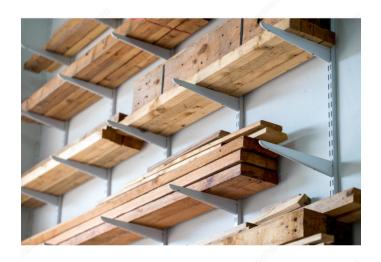

#### **DESCRIPTION**

Double shelf brackets are the best option for large or heavy shelves. Brackets support heavy-duty shelves and are designed to stay upright for better performance. Easy to install for your shelving and organizing needs.