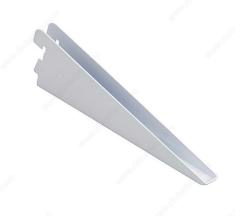

## **Double Shelf Bracket**

#### **DESCRIPTION**

Double shelf brackets are the best option for large or heavy shelves. Brackets support heavy-duty shelves and are designed to stay upright for better performance. Easy to install for your shelving and organizing needs.