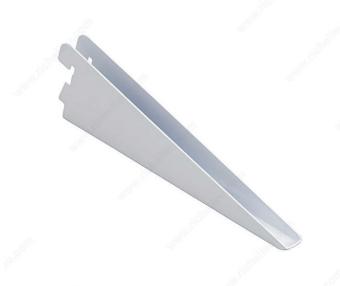

## **Double Shelf Bracket**

#### **DESCRIPTION**

Double shelf brackets are the best option for large or heavy shelves. Brackets support heavy-duty shelves and are designed to stay upright for better performance. Easy to install for your shelving and organizing needs.