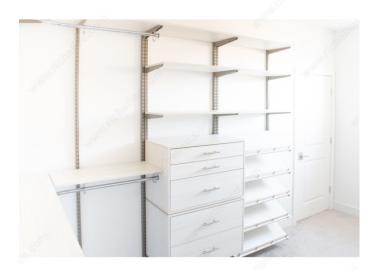

#### **DESCRIPTION**

Double shelf brackets are the best option for large or heavy shelves. Brackets support heavy-duty shelves and are designed to stay upright for better performance. Easy to install for your shelving and organizing needs.