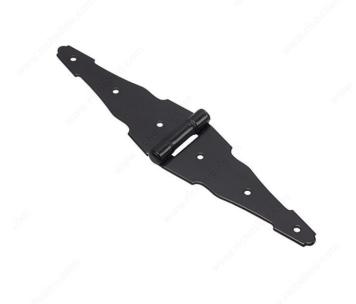

# **Decorative Heavy Duty Strap Hinge**

#### **DESCRIPTION**

Add character and functionality to your home with this decorative heavy-duty strap hinge. A stylish and sleek hardware option that is easy to install. Available in a variety of different sizes.

#### **TECHNICAL SPECIFICATIONS**

| Pin        | Fixed Pin                       |  |
|------------|---------------------------------|--|
| Screw/Nail | Included                        |  |
| Finish     | Black                           |  |
| Material   | Steel                           |  |
| Side       | Left-Hand or Right-Hand Opening |  |