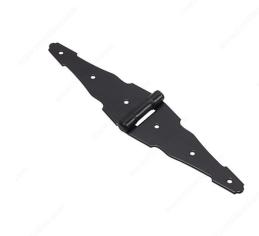

# **Decorative Heavy Duty Strap Hinge**

#### **DESCRIPTION**

Add character and functionality to your home with this decorative heavy-duty strap hinge. A stylish and sleek hardware option that is easy to install. Available in a variety of different sizes.

#### **TECHNICAL SPECIFICATIONS**

| Pin        | Fixed Pin                       |  |
|------------|---------------------------------|--|
| Screw/Nail | Included                        |  |
| Finish     | Black                           |  |
| Material   | Steel                           |  |
| Side       | Left-Hand or Right-Hand Opening |  |