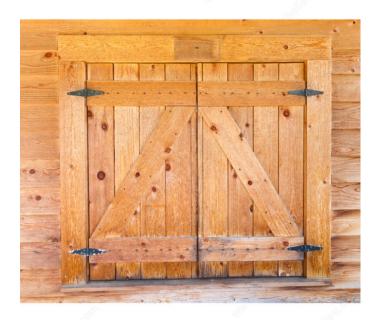

nality.

#### **AVAILABLE PRODUCTS**

| Product # | Length | Safe Working Load |
|-----------|--------|-------------------|
| 9215FBR   | 4 in   | 15 lb             |
| 9225FBR   | 6 in   | 35 lb             |
| 9235FBR   | 8 in   | 50 lb             |

#### **TECHNICAL SPECIFICATIONS**

| Pin        | Fixed Pin                       |  |
|------------|---------------------------------|--|
| Screw/Nail | Included                        |  |
| Finish     | Black                           |  |
| Material   | Steel                           |  |
| Side       | Left-Hand or Right-Hand Opening |  |

## **INCLUDED PRODUCT(S)**

Mounting hardware included.

#### IMPORTANT INFORMATION

Do not exceed safe working load.

#### **APPLICATION**

For gates, sheds, and barn doors.



# PRODUCT PHOTOS