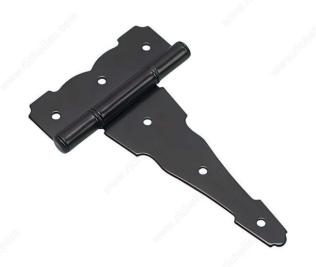

# **Decorative Heavy Duty T-Hinge**

#### **DESCRIPTION**

A sturdy and handsome hardware option. Ideal for use with heavy gates, sheds, or barn doors. Available in a variety of sizes and finishes to suit any design need.

### **AVAILABLE PRODUCTS**

| Product # | Length | Safe Working Load | Width - Overall Dimensions | Height    |
|-----------|--------|-------------------|----------------------------|-----------|
| 9255FBR   | 4 in   | 15 lb             | 1 1/4 in*                  | 3 3/16 in |
| 9265FBR   | 6 in   | 35 lb             | 1 11/16 in*                | 4 1/4 in  |
| 9275FBR   | 8 in   | 50 lb             | 7/32 in*                   | 5 1/2 in  |

### **TECHNICAL SPECIFICATIONS**

| Pin        | Fixed Pin                       |
|------------|---------------------------------|
| Screw/Nail | Included                        |
| Finish     | Black                           |
| Material   | Steel                           |
| Side       | Left-Hand or Right-Hand Opening |