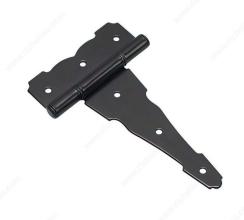

# **Decorative Heavy Duty T-Hinge**

#### **DESCRIPTION**

A sturdy and handsome hardware option. Ideal for use with heavy gates, sheds, or barn doors. Available in a variety of sizes and finishes to suit any design need.

### **AVAILABLE PRODUCTS**

| Product # | Length | Safe Working Load | Width - Overall Dimensions | Height    |
|-----------|--------|-------------------|----------------------------|-----------|
| 9255FBR   | 4 in   | 15 lb             | 1 1/4 in*                  | 3 3/16 in |
| 9265FBR   | 6 in   | 35 lb             | 1 11/16 in*                | 4 1/4 in  |
| 9275FBR   | 8 in   | 50 lb             | 7/32 in*                   | 5 1/2 in  |

### **TECHNICAL SPECIFICATIONS**

| Pin        | Fixed Pin                       |
|------------|---------------------------------|
| Screw/Nail | Included                        |
| Finish     | Black                           |
| Material   | Steel                           |
| Side       | Left-Hand or Right-Hand Opening |