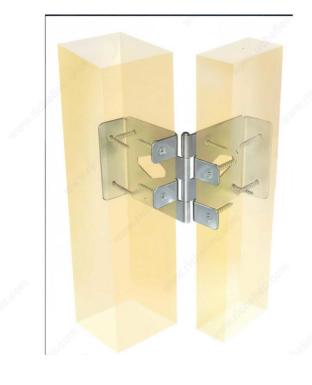

#### PermAlign hinges make the overall system 90% stronger

An innovative member of the hinge family. These hinges instantly and permanently align themselves with the points of attachment in the lumber allowing for quick and easy installation. This hinge can handle greater loads while eliminating the sag caused by the fasteners working loose.

#### **ADVANTAGES AND BENEFITS**

This innovative family of hinges features new two-sided and three-sided designs that "wrap around" the points of attachment, thus effectively transferring the forces of the swinging load to the stationary structure. The benefit is a hinging system that can handle greater loads while eliminating sag caused by the fasteners working loose.

#### **APPLICATION**

These hinges instantly and permanently align themselves with the points of attachment in the lumber allowing for quick and easy installation. This ensures that all the hinges in the system perfectly align with each other.