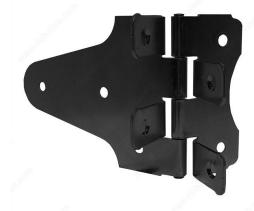

#### PermAlign hinges make the overall system 90% stronger

An innovative member of the hinge family. These hinges instantly and permanently align themselves with the points of attachment in the lumber allowing for quick and easy installation. This hinge can handle greater loads while eliminating the sag caused by the fasteners working loose.

#### **ADVANTAGES AND BENEFITS**

This innovative family of hinges features new two-sided and three-sided designs that "wrap around" the points of attachment, thus effectively transferring the forces of the swinging load to the stationary structure. The benefit is a hinging system that can handle greater loads while eliminating sag caused by the fasteners working loose.

#### **APPLICATION**

These hinges instantly and permanently align themselves with the points of attachment in the lumber allowing for quick and easy installation. This ensures that all the hinges in the system perfectly align with each other.