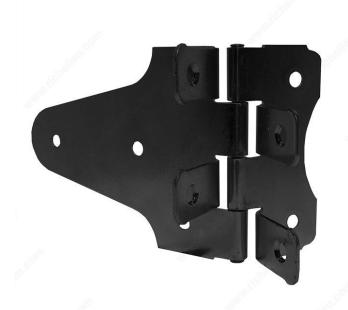

#### PermAlign hinges make the overall system 90% stronger

An innovative member of the hinge family. These hinges instantly and permanently align themselves with the points of attachment in the lumber allowing for quick and easy installation. This hinge can handle greater loads while eliminating the sag caused by the fasteners working loose.

#### **ADVANTAGES AND BENEFITS**

This innovative family of hinges features new two-sided and three-sided designs that "wrap around" the points of attachment, thus effectively transferring the forces of the swinging load to the stationary structure. The benefit is a hinging system that can handle greater loads while eliminating sag caused by the fasteners working loose.

#### **APPLICATION**

These hinges instantly and permanently align themselves with the points of attachment in the lumber allowing for quick and easy installation. This ensures that all the hinges in the system perfectly align with each other.