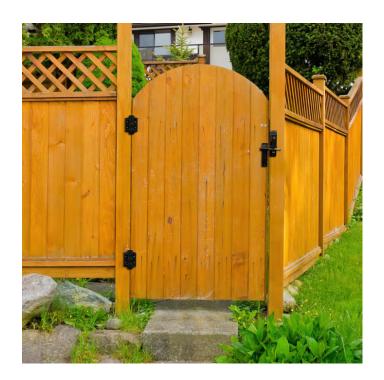

#### PermAlign hinges make the overall system 90% stronger

An innovative member of the hinge family. These hinges instantly and permanently align themselves with the points of attachment in the lumber allowing for quick and easy installation. This hinge can handle greater loads while eliminating the sag caused by the fasteners working loose.

#### **APPLICATION**

These hinges instantly and permanently align themselves with the points of attachment in the lumber allowing for quick and easy installation. This ensures that all the hinges in the system perfectly align with each other.