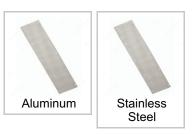

#### **Color/Finish**

## AVAILABLE PRODUCTS

| Product # | Color/Finish    | Length    |
|-----------|-----------------|-----------|
| D010442   | Aluminum        | 28 1/2 in |
| D010444   | Aluminum        | 30 1/2 in |
| D010446   | Aluminum        | 32 1/2 in |
| D010448   | Aluminum        | 34 1/2 in |
| D010447   | Stainless Steel | 32 1/2 in |
| D010449   | Stainless Steel | 34 1/2 in |