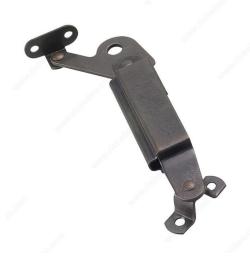

### **Lid Stay**

Spring-loaded lid support to support lids on trunks or toy boxes. Add style and functionality to your space. Protect your trunks from slamming with this functional piece.

# **AVAILABLE PRODUCTS**

| Product # | Position |
|-----------|----------|
| 206LR     | Left     |
| 206RR     | Right    |