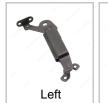

# **AVAILABLE PRODUCTS**

| Product # | Position |
|-----------|----------|
| 206LR     | Left     |
| 206RR     | Right    |