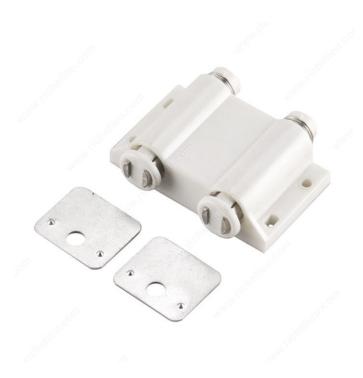

## **Double Magnetic Push Catch with Plate**

### **TECHNICAL SPECIFICATIONS**

| Material                   | Plastic, Magnet |
|----------------------------|-----------------|
| Width - Overall Dimensions | 2 11/32 in*     |
| Depth                      | 2 7/32 in*      |
| Height                     | 23/32 in*       |
| Center to Center           | 2 in*           |
| Safe Working Load          | 4 lb            |
| Screw/Nail                 | Included        |

## **INCLUDED PRODUCT(S)**

Mounting screws included.