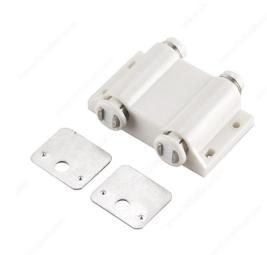

## **Double Magnetic Push Catch with Plate**

### **TECHNICAL SPECIFICATIONS**

| Material                   | Plastic, Magnet |
|----------------------------|-----------------|
| Width - Overall Dimensions | 2 11/32 in*     |
| Depth                      | 2 7/32 in*      |
| Height                     | 23/32 in*       |
| Center to Center           | 2 in*           |
| Safe Working Load          | 4 lb            |
| Screw/Nail                 | Included        |

## **INCLUDED PRODUCT(S)**

Mounting screws included.