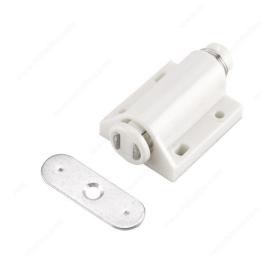

## **Single Magnetic Push Catch with Plate**

#### **TECHNICAL SPECIFICATIONS**

| Material                   | Plastic, Magnet |
|----------------------------|-----------------|
| Width - Overall Dimensions | 1 1/8 in*       |
| Depth                      | 2 7/32 in*      |
| Height                     | 23/32 in*       |
| Center to Center           | 11/16 in*       |
| Safe Working Load          | 4 lb            |
| Screw/Nail                 | Included        |