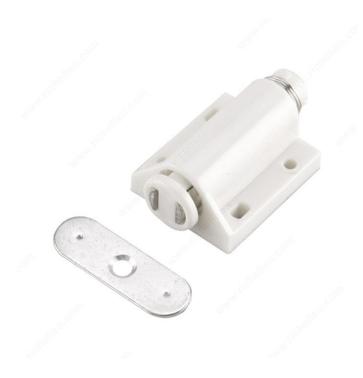

## **Single Magnetic Push Catch with Plate**

#### **TECHNICAL SPECIFICATIONS**

| Material                   | Plastic, Magnet |
|----------------------------|-----------------|
| Width - Overall Dimensions | 1 1/8 in*       |
| Depth                      | 2 7/32 in*      |
| Height                     | 23/32 in*       |
| Center to Center           | 11/16 in*       |
| Safe Working Load          | 4 lb            |
| Screw/Nail                 | Included        |