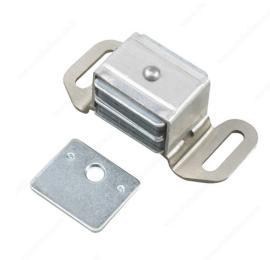

## **Magnetic Catch with Plate**

#### **AVAILABLE PRODUCTS**

| Product # | Height    | Features | Safe Working Load |
|-----------|-----------|----------|-------------------|
| 875V      | 21/32 in* | Single   | 10 lb             |
| 8755XV    | 27/32 in* | Double   | 20 lb             |

#### **TECHNICAL SPECIFICATIONS**

| Color/Finish               | Aluminum      |
|----------------------------|---------------|
| Material                   | Steel, Magnet |
| Width - Overall Dimensions | 2 1/4 in*     |
| Depth                      | 1 1/32 in*    |
| Center to Center           | 1 3/4 in*     |
| Screw/Nail                 | Included      |