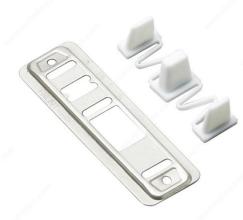

### DESCRIPTION

Enjoy the versatility of this floor guide for bypass doors. Easily adjusts to fit doors 3/4 in (19.05 mm) to 1 3/8 in (34.92 mm) thick. Easy to install.

### **TECHNICAL SPECIFICATIONS**

| Door Material          | Wood                          |
|------------------------|-------------------------------|
| Brand                  | Onward                        |
| Finish                 | White                         |
| Manufacturing Material | Metal, Plastic                |
| Number of Doors        | 2                             |
| Door Thickness         | 3/4 to 1 3/8 in               |
| Product type           | Replacement Parts for Closets |