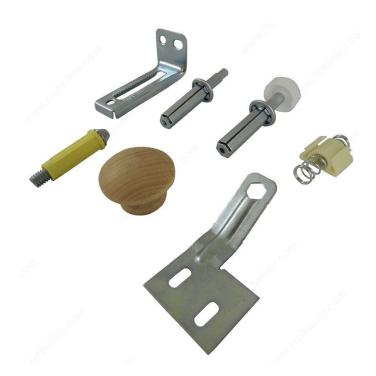

Door Thickness                       | 1 to 1 3/8 in                      |
| Number of Doors                      | 1                                  |
| Product type                         | Hardware for Bifolding Doors       |
| Door Movement                        | Folding                            |
| Finish                               | Zinc                               |
| Pre-Drilled Hole Diameter for Pivots | 7/16 in                            |
| Screw/Nail Included                  | Yes                                |
| Load Capacity                        | Max. 30 lb                         |
| Application                          | Closet and Walk-In Closet, Storage |
| Detailed Door Movement               | Bifolding                          |



# PRODUCT PHOTOS