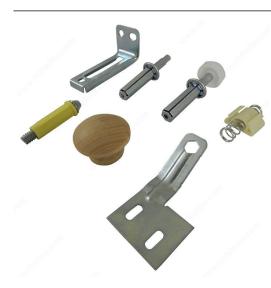

#### **DESCRIPTION**

## Horizontal rolling pivot guide

- 1 set of hardware parts for the installation of a wood bi-fold door with 2 panels.
- Rail not included.
- Wood bi-fold doors with 4 panels require 2 sets.
  This product is designed for door panels with lower and upper holes for pivot diameters of 7/16".

#### **AVAILABLE PRODUCTS**

| Product # | Packaging format |
|-----------|------------------|
| 14395V    | Per unit         |
| 14395IP   | Bag              |

#### **TECHNICAL SPECIFICATIONS**

| Door Material                        | Wood                               |
|--------------------------------------|------------------------------------|
| Door Position                        | Inside Frame                       |
| Track Mounting                       | Ceiling Mount                      |
| Door Thickness                       | 1 to 1 3/8 in                      |
| Number of Doors                      | 1                                  |
| Product type                         | Hardware for Bifolding Doors       |
| Door Movement                        | Folding                            |
| Finish                               | Zinc                               |
| Pre-Drilled Hole Diameter for Pivots | 7/16 in                            |
| Screw/Nail Included                  | Yes                                |
| Load Capacity                        | Max. 30 lb                         |
| Application                          | Closet and Walk-In Closet, Storage |
| Detailed Door Movement               | Bifolding                          |

# PRODUCT PHOTOS