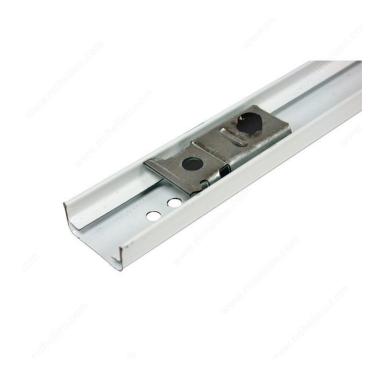

|           |

71 3/4 in

### **DESCRIPTION**

#### Preassembled pivot block

Track for economical bi-folding wood door mechanism. Generally used for bi-folding doors. Easy to install.

## **AVAILABLE PRODUCTS**

| Product # | Overall Length |
|-----------|----------------|
| 14324WBC  | 23 3/4 in      |
| 14330WBC  | 29 3/4 in      |
| 14336WBC  | 35 3/4 in      |
| 14348WBC  | 47 3/4 in      |
| 14360WBC  | 59 3/4 in      |
| 14372WBC  | 71 3/4 in      |

### **TECHNICAL SPECIFICATIONS**

| Track Mounting         | Ceiling Mount              |
|------------------------|----------------------------|
| Finish                 | White                      |
| Product type           | Tracks for Bifolding Doors |
| Manufacturing Material | Steel                      |



# PRODUCT PHOTOS