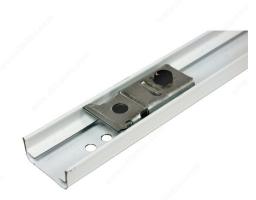

#### Preassembled pivot block

Track for economical bi-folding wood door mechanism. Generally used for bi-folding doors. Easy to install.

### **TECHNICAL SPECIFICATIONS**

| Track Mounting         | Ceiling Mount              |
|------------------------|----------------------------|
| Finish                 | White                      |
| Product type           | Tracks for Bifolding Doors |
| Manufacturing Material | Steel                      |