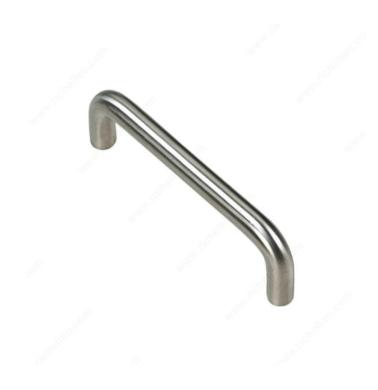

### **Door Pull**

#### **DESCRIPTION**

Maximum door thickness 1-3/4" (44 mm).

#### **TECHNICAL SPECIFICATIONS**

| Color/Finish   | Stainless Steel |
|----------------|-----------------|
| Door Type      | Wood, Steel     |
| Door Thickness | Max. 1 3/4 in   |
| Diameter       | 3/4 in          |
| Usage          | Hinge Door      |
| Projection     | 2 7/16 in       |
| Material       | Stainless Steel |