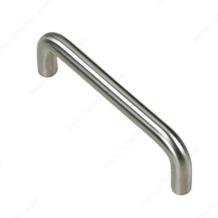

### **Door Pull**

#### **DESCRIPTION**

Maximum door thickness 1-3/4" (44 mm).

#### **TECHNICAL SPECIFICATIONS**

| Color/Finish   | Stainless Steel |
|----------------|-----------------|
| Door Type      | Wood, Steel     |
| Door Thickness | Max. 1 3/4 in   |
| Diameter       | 3/4 in          |
| Usage          | Hinge Door      |
| Projection     | 2 7/16 in       |
| Material       | Stainless Steel |