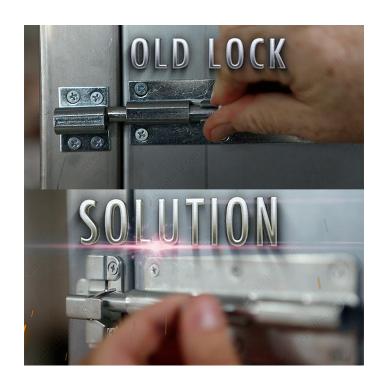

#### Self-adjusting barrel bolt

This self-adjusting barrel bolt is a new innovative product that eliminates the common issues of misaligned barrel bolts due to door shifting. Offers a quick and easy one-time installation process and is functional with indoor and outdoor applications such as doors, gates, and windows. Available in a variety of sizes and finishes.

#### ADVANTAGES AND BENEFITS

This self-adjusting barrel bolt is a new innovative product that eliminates the common issues of misaligned barrel bolts due to door shifting.

# **APPLICATION**

With a selection of sizes - standard (4 in to 6 in), heavy-duty (4 in and 6 in), and heavy-duty padlock barrel bolts (6 in and 8 in) - the self-adjusting barrel bolt offers a quick and easy one-time installation process and is functional with indoor and outdoor applications such as doors, gates, and windows.