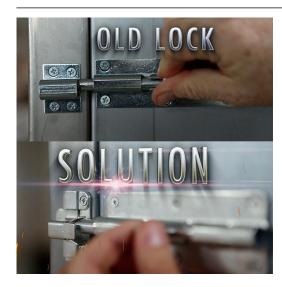

#### Self-adjusting barrel bolt

This self-adjusting barrel bolt is a new innovative product that eliminates the common issues of misaligned barrel bolts due to door shifting. Offers a quick and easy one-time installation process and is functional with indoor and outdoor applications such as doors, gates, and windows. Available in a variety of sizes and finishes.

#### ADVANTAGES AND BENEFITS

This self-adjusting barrel bolt is a new innovative product that eliminates the common issues of misaligned barrel bolts due to door shifting.

# **APPLICATION**

With a selection of sizes - standard (4 in to 6 in), heavy-duty (4 in and 6 in), and heavy-duty padlock barrel bolts (6 in and 8 in) - the self-adjusting barrel bolt offers a quick and easy one-time installation process and is functional with indoor and outdoor applications such as doors, gates, and windows.