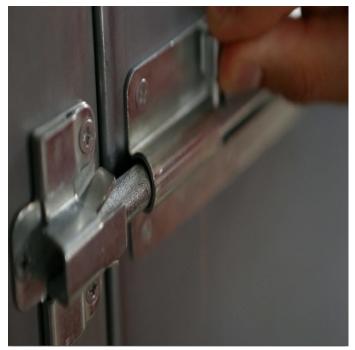

#### Self-adjusting barrel bolt

This self-adjusting barrel bolt is a new innovative product that eliminates the common issues of misaligned barrel bolts due to door shifting. Offers a quick and easy one-time installation process and is functional with indoor and outdoor applications such as doors, gates, and windows. Available in a variety of sizes and finishes.

# **APPLICATION**

With a selection of sizes - standard (4 in to 6 in), heavy-duty (4 in and 6 in), and heavy-duty padlock barrel bolts (6 in and 8 in) - the self-adjusting barrel bolt offers a quick and easy one-time installation process and is functional with indoor and outdoor applications such as doors, gates, and windows.