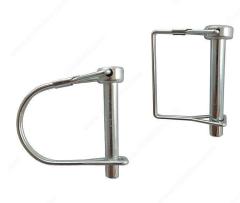

## **Quick Pin**

#### Carabiner

Round Square

#### Wire for secure fit and quick release

These pins have an attached square or round wire for various quick-release applications. Attached wire ensures secure fit and allows for quick removal. Product is reusable.

## **ADVANTAGES AND BENEFITS**

Attached wire ensures secure fit and allows for quick removal. Reusable.