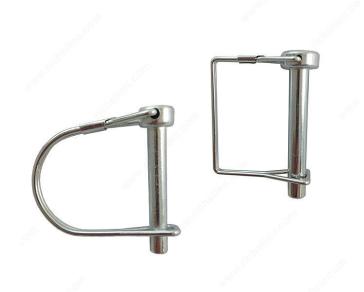

ick removal. Reusable.

## **AVAILABLE PRODUCTS**

| Product # | Pin Diameter | Usable Length | Carabiner |
|-----------|--------------|---------------|-----------|
| 36421XBC  | 1/4 in       | 1 3/8 in      | Round     |
| 36423XBC  | 1/4 in       | 2 1/2 in      | Square    |
| 36431XBC  | 5/16 in      | 1 3/8 in      | Round     |
| 36432XBC  | 5/16 in      | 1 3/4 in      | Round     |
| 36433XBC  | 5/16 in      | 2 1/2 in      | Square    |
| 36443XBC  | 3/8 in       | 2 1/2 in      | Square    |

#### **TECHNICAL SPECIFICATIONS**

| Material | Metal |
|----------|-------|
| Finish   | Zinc  |

#### **IMPORTANT INFORMATION**

Make sure to use proper pin size for every application.

## APPLICATION

For indoor or outdoor use. Best for frequent removal applications.



# PRODUCT PHOTOS