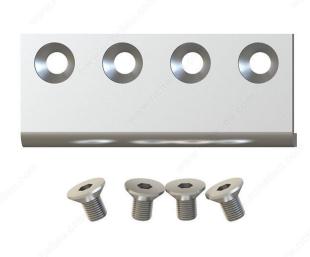

### Joins two flat rails for biparting

Allows you to join two flat bar track rails end to end for biparting applications.

Two finishes:

- Black
- Stainless steel

Available packaging:

- Per unit
- Blister

## **INCLUDED PRODUCT(S)**

- 1 connector plate - 4 screws - 1 Allen key