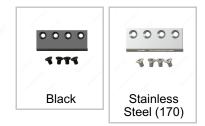

## **Manufacturing Material**

| Stainless<br>Steel | Steel |
|--------------------|-------|
|                    |       |

### Joins two flat rails for biparting

Allows you to join two flat bar track rails end to end for biparting applications.

Two finishes:

- Black
- Stainless steel

Available packaging:

- Per unit
- Blister

## **AVAILABLE PRODUCTS**

| Product #     | Manufacturing Material | Finish                |
|---------------|------------------------|-----------------------|
| 2462045005SSR | Stainless Steel        | Stainless Steel (170) |
| 246204500MATR | Steel                  | Black                 |