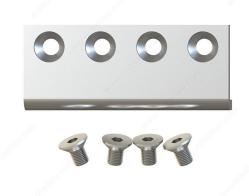

### Joins two flat rails for biparting

Allows you to join two flat bar track rails end to end for biparting applications.

Two finishes:

- Black
- Stainless steel

Available packaging:

- Per unit
- Blister

## **INCLUDED PRODUCT(S)**

- 1 connector plate - 4 screws - 1 Allen key