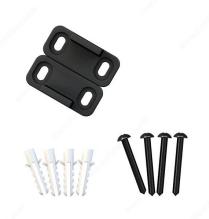

# **INCLUDED PRODUCT(S)**

- 1 guide (in 2 parts so that it can be adjusted to door thickness) - 4 screws - 4 plastic anchors