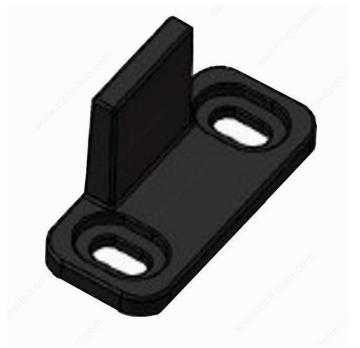

#### Without grooves

Floor mount door guide for sliding door systems.

#### **TECHNICAL SPECIFICATIONS**

| Product type           | Door Guide        |
|------------------------|-------------------|
| Door Material          | Wood              |
| Door Thickness         | 1 3/8 to 2 in     |
| Number of Doors        | 1                 |
| Finish                 | Black             |
| Manufacturing Material | Plastic           |
| Screw/Nail Included    | Yes               |
| Thickness              | 5/32 in*          |
| Overall Length         | 1 25/32 in*       |
| Width                  | 25/32 in*         |
| Brand                  | Onward, Richelieu |
| Door Movement          | Straight Sliding  |
| Overall Height         | 15/16 in*         |