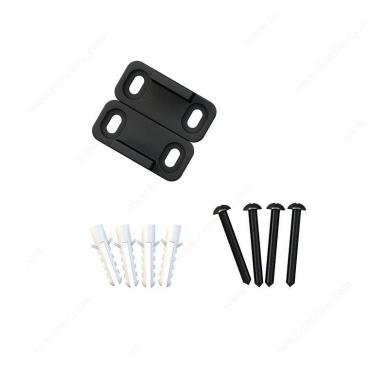

# **INCLUDED PRODUCT(S)**

- 1 guide (in 2 parts so that it can be adjusted to door thickness) - 4 screws - 4 plastic anchors