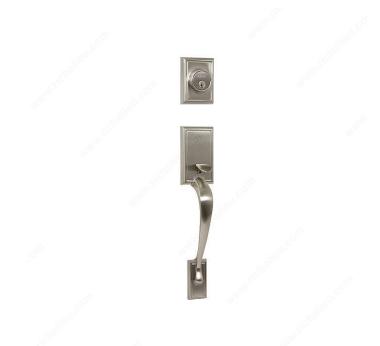

| Gripsets                            |
|---------------------------------|-------------------------------------|
| Latch                           | 4-Way Latch (Removable Latch Plate) |
| Keyed Alike                     | Compatible                          |
| Screw/Nail                      | Included                            |
| Door Thickness                  | 1 3/8 to 1 3/4 in                   |
| Handing Position / Opening Side | Reversible for Left or Right        |
| Function                        | Entrance                            |
| Material                        | Steel                               |
| Backset                         | 2 3/8 to 2 3/4 in                   |

# **INCLUDED PRODUCT(S)**

Mounting hardware included.



# PRODUCT PHOTOS