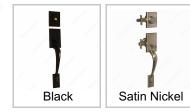

#### **AVAILABLE PRODUCTS**

| Product # | Color/Finish |
|-----------|--------------|
| 4242TFB51 | Black        |
| 4242TSN51 | Satin Nickel |