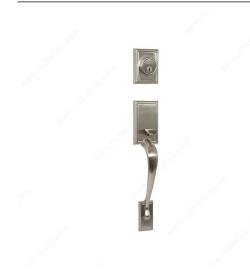

# **Gripsets - Estate Series**

## **DESCRIPTION**

- Galvanized all-steel interior mechanism Easy installation with included template
- Fits standard 2-1/8" (55 mm) cross bore 161 door prep (ANSI 115.2)
  5 year limited warranty on finishes
  25 year mechanical warranty

## **TECHNICAL SPECIFICATIONS**

| Style                           | Gripsets                            |
|---------------------------------|-------------------------------------|
| Latch                           | 4-Way Latch (Removable Latch Plate) |
| Keyed Alike                     | Compatible                          |
| Screw/Nail                      | Included                            |
| Door Thickness                  | 1 3/8 to 1 3/4 in                   |
| Handing Position / Opening Side | Reversible for Left or Right        |
| Function                        | Entrance                            |
| Material                        | Steel                               |
| Backset                         | 2 3/8 to 2 3/4 in                   |