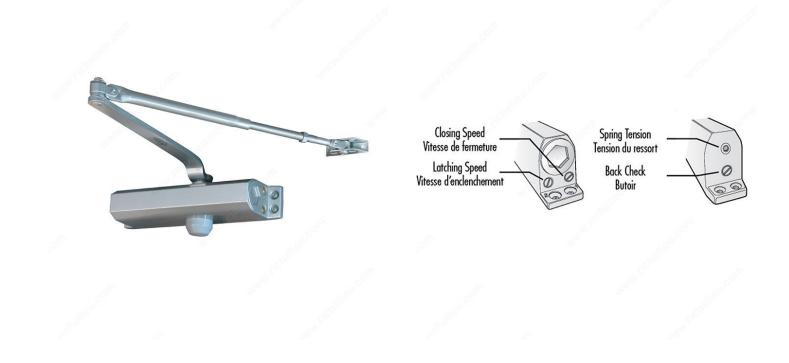

### **DESCRIPTION**

- Adjustable latching and closing speed
  Compatible with left-hand and right-hand doors
  Maximum 180° opening angle
  Tri-pack for regular, parallel arm and top jamb installation
  Precision distribution alloy housing
- Rack and pinion mechanism
- Non-critical thermostatic valvesHigh quality non-gumming and non-freezing hydraulic fluid
- cUL and UL listed