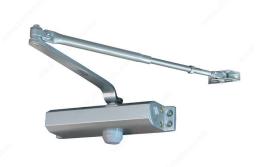

# 1036 Series Adjustable Power Door Closer

### Color/Finish



### **DESCRIPTION**

- Adjustable latching and closing speed
  Compatible with left-hand and right-hand doors
  Maximum 180° opening angle
  Tri-pack for regular, parallel arm and top jamb installation
  Precision distribution alloy housing
- Rack and pinion mechanism
- Non-critical thermostatic valvesHigh quality non-gumming and non-freezing hydraulic fluid
- cUL and UL listed

#### **AVAILABLE PRODUCTS**

| Product # | Color/Finish   |
|-----------|----------------|
| 1036BZ    | Bronze         |
| 1036AL    | Satin Aluminum |



## **TECHNICAL SPECIFICATIONS**

| Characteristic                  | Non Hold-Open                |
|---------------------------------|------------------------------|
| Force #