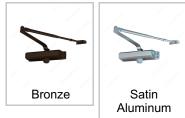

### Color/Finish

#### **AVAILABLE PRODUCTS**

| Product # | Color/Finish   |
|-----------|----------------|
| 1036BZ    | Bronze         |
| 1036AL    | Satin Aluminum |