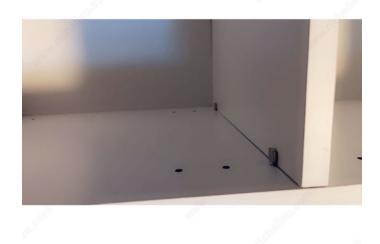

## **DESCRIPTION**

Spoon-like clips for supporting shelves. Unique flat surface that receives the shelf makes supports nearly invisible. Easy to install and suitable for shelving units including bookshelves, cabinet shelves and more.

## **PRODUCT PHOTOS**