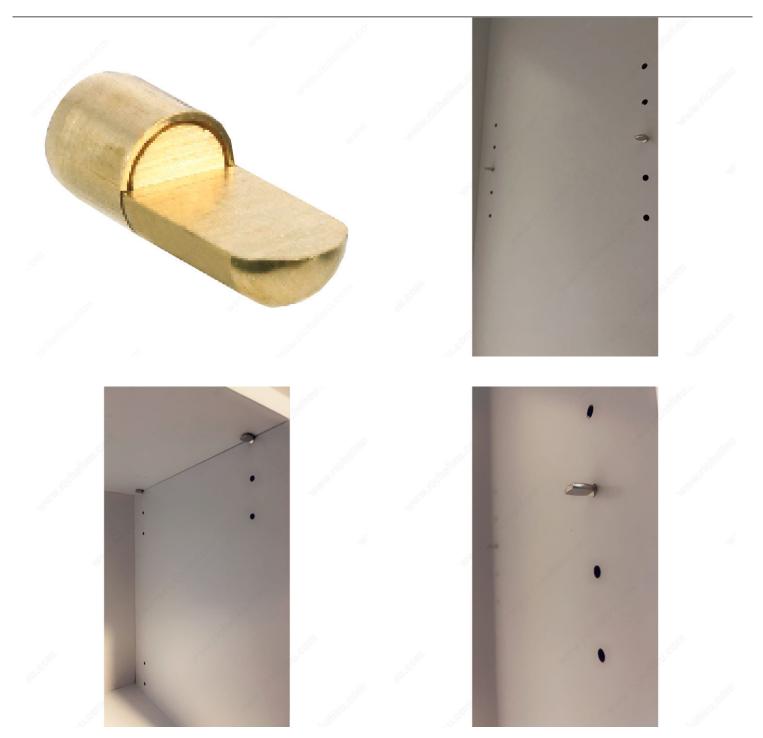

## **DESCRIPTION**

Spoon-like clips for supporting shelves. Unique flat surface that receives the shelf makes supports nearly invisible. Easy to install and suitable for shelving units including bookshelves, cabinet shelves and more.

## **PRODUCT PHOTOS**