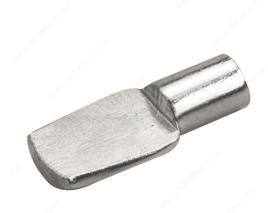

# Metal Shelf Clip - 5 mm

#### **DESCRIPTION**

Spoon like clips designed to support shelves. Unique flat surface that receives the shelf makes supports nearly invisible. Easy to install and suitable for shelving units including bookshelves, cabinet shelves and more.

### **TECHNICAL SPECIFICATIONS**

| Drilling Diameter               | 3/16 in*     |
|---------------------------------|--------------|
| -                               |              |
| Load Capacity per Shelf         | 176 lb*      |
| Appearance                      | Visible      |
| Shelf Thickness                 | Min. 5/8 in* |
| Material                        | Metal        |
| Brand                           | Richelieu    |
| Projection - Overall Dimensions | 7/16 in*     |
| Width - Overall Dimensions      | 5/16 in*     |