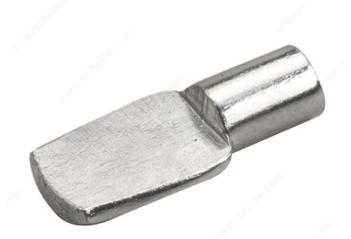

|
| Load Capacity per Shelf         | 176 lb*      |
| Appearance                      | Visible      |
| Shelf Thickness                 | Min. 5/8 in* |
| Material                        | Metal        |
| Brand                           | Richelieu    |
| Projection - Overall Dimensions | 7/16 in*     |
| Width - Overall Dimensions      | 5/16 in*     |

#### Disclaimer

Measures shown with an asterisk (\*) have been converted as per your preference. These are not the official measures. To view the measures specified by the manufacturer, <u>click here</u>.

### **APPLICATION**

For removable shelves.



## **IMPORTANT INFORMATION**

Insert sleeve into pre-drilled 5 mm hole. Insert shelf clip into sleeve and lock in place by tapping clip with a hammer.

# **PRODUCT PHOTOS**