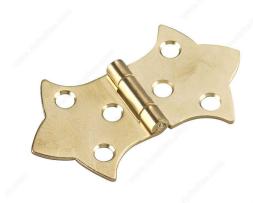

# **Decorative Hinge - 492**

#### **DESCRIPTION**

3/4 in at Joint

This decorative hinge will give your room a vintage look. Generally used on kitchen cabinets, toy boxes and furniture. Easy to install.

## **TECHNICAL SPECIFICATIONS**

| Material                    | Steel            |
|-----------------------------|------------------|
| Width - Overall Dimensions  | 2 1/4 in         |
| Height - Overall Dimensions | 1 3/8 in         |
| Style                       | Traditional      |
| Load Capacity               | 7 lb             |
| Screw/Nail                  | Included         |
| Pin                         | Fixed Pin        |
| Suggested Price             | Less than \$5.00 |