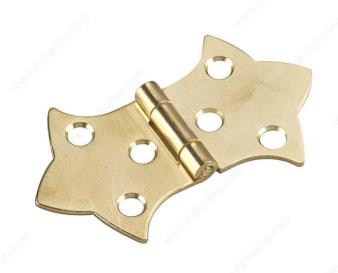

# **Decorative Hinge - 492**

#### **DESCRIPTION**

3/4 in at Joint

This decorative hinge will give your room a vintage look. Generally used on kitchen cabinets, toy boxes and furniture. Easy to install.

## **TECHNICAL SPECIFICATIONS**

| Material                    | Steel            |
|-----------------------------|------------------|
| Width - Overall Dimensions  | 2 1/4 in         |
| Height - Overall Dimensions | 1 3/8 in         |
| Style                       | Traditional      |
| Load Capacity               | 7 lb             |
| Screw/Nail                  | Included         |
| Pin                         | Fixed Pin        |
| Suggested Price             | Less than \$5.00 |