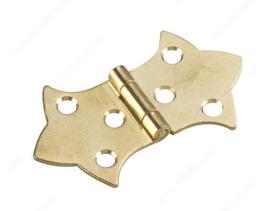

## **Butterfly Hinge - 490**

#### 1" at Joint

Butterfly hinge that is great for kitchen cabinets, crafts, or small construction projects. Add style and functionality to your home. A polished option for your home projects.