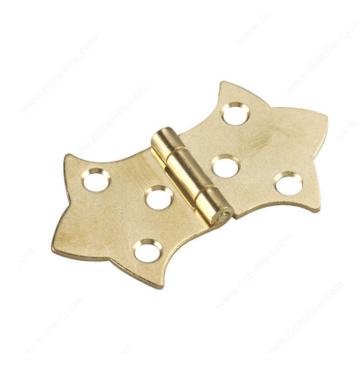

## **Butterfly Hinge - 490**

#### 1" at Joint

Butterfly hinge that is great for kitchen cabinets, crafts, or small construction projects. Add style and functionality to your home. A polished option for your home projects.