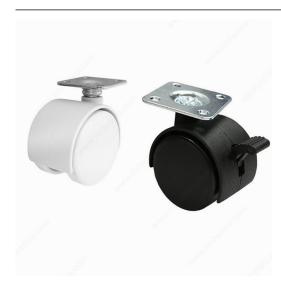

## **Dual-Wheel Furniture Caster - With Plate**

#### **DESCRIPTION**

Dual-wheel furniture caster with plate. Medium-duty for a wide range of applications. Easy to install.

### **AVAILABLE PRODUCTS**

| Product # | Load Capacity Per Caster | Wheel Diameter | Total Height | Tread Width | Fastening Type       | Packaging format |
|-----------|--------------------------|----------------|--------------|-------------|----------------------|------------------|
| F48107    | Max. 55.1 lb*            | 1 9/16 in*     | 2 5/32 in*   | 1 1/2 in*   | Swivel with Brake    | Per unit         |
| F48106    | Max. 55.1 lb*            | 1 9/16 in*     | 2 5/32 in*   | 1 1/2 in*   | Swivel Without Brake | Per unit         |
| F45497    | Max. 66.1 lb*            | 1 31/32 in*    | 2 19/32 in*  | 1 25/32 in* | Swivel with Brake    | Per unit         |
| F24425    | Max. 66.1 lb*            | 1 31/32 in*    | 2 19/32 in*  | 1 25/32 in* | Swivel with Brake    | Box of 2         |
| F48039    | Max. 66.1 lb*            | 1 31/32 in*    | 2 19/32 in*  | 1 25/32 in* | Swivel Without Brake | Per unit         |
| F24437    | Max. 66.1 lb*            | 1 31/32 in*    | 2 19/32 in*  | 1 25/32 in* | Swivel Without Brake | Box of 2         |