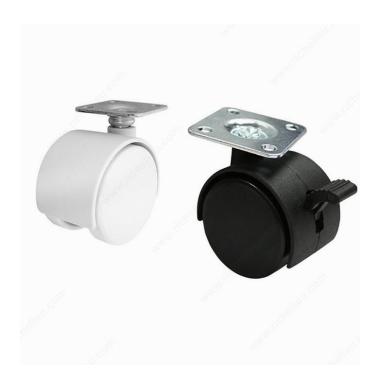

## **Dual-Wheel Furniture Caster - With Plate**

#### **DESCRIPTION**

Dual-wheel furniture caster with plate. Medium-duty for a wide range of applications. Easy to install.

### **AVAILABLE PRODUCTS**

| Product # | Load Capacity Per Caster | Wheel Diameter | Total Height | Tread Width | Fastening Type       | Packaging format |
|-----------|--------------------------|----------------|--------------|-------------|----------------------|------------------|
| F48107    | Max. 55.1 lb*            | 1 9/16 in*     | 2 5/32 in*   | 1 1/2 in*   | Swivel with Brake    | Per unit         |
| F48106    | Max. 55.1 lb*            | 1 9/16 in*     | 2 5/32 in*   | 1 1/2 in*   | Swivel Without Brake | Per unit         |
| F45497    | Max. 66.1 lb*            | 1 31/32 in*    | 2 19/32 in*  | 1 25/32 in* | Swivel with Brake    | Per unit         |
| F24425    | Max. 66.1 lb*            | 1 31/32 in*    | 2 19/32 in*  | 1 25/32 in* | Swivel with Brake    | Box of 2         |
| F48039    | Max. 66.1 lb*            | 1 31/32 in*    | 2 19/32 in*  | 1 25/32 in* | Swivel Without Brake | Per unit         |
| F24437    | Max. 66.1 lb*            | 1 31/32 in*    | 2 19/32 in*  | 1 25/32 in* | Swivel Without Brake | Box of 2         |