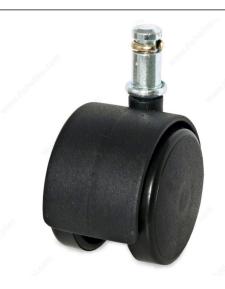

## **Dual-Wheel Furniture Caster - With Friction Grip** Stem

#### Caster for furniture and desks

Dual-wheel furniture caster with friction grip stem. Standard-duty for a wide range of applications. Furniture requires proper fitting to accommodate friction fit insert.

## **TECHNICAL SPECIFICATIONS**

| Load Capacity Per Caster | Max. 66.1 lb*                  |
|--------------------------|--------------------------------|
| Wheel Diameter           | 1 31/32 in*                    |
| Total Height             | 2 3/8 in*                      |
| Tread Width              | 1 25/32 in*                    |
| Fastening Type           | Swivel Without Brake           |
| Mounting Type            | Friction Grip Stem             |
| Material                 | Nylon                          |
| Stem Length              | 7/8 in*                        |
| Recommended Surfaces     | Carpet, Tile/Ceramic/ Linoleum |
| Finish                   | Black                          |
| Features                 | Without Brake                  |