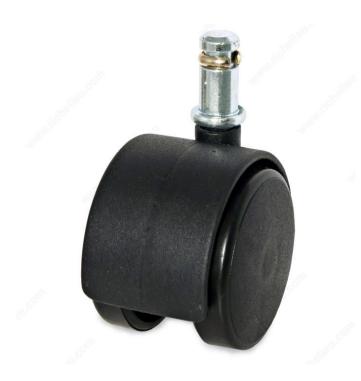

## **Dual-Wheel Furniture Caster - With Friction Grip** Stem

#### Caster for furniture and desks

Dual-wheel furniture caster with friction grip stem. Standard-duty for a wide range of applications. Furniture requires proper fitting to accommodate friction fit insert.

## **TECHNICAL SPECIFICATIONS**

| Load Capacity Per Caster | Max. 66.1 lb*                  |
|--------------------------|--------------------------------|
| Wheel Diameter           | 1 31/32 in*                    |
| Total Height             | 2 3/8 in*                      |
| Tread Width              | 1 25/32 in*                    |
| Fastening Type           | Swivel Without Brake           |
| Mounting Type            | Friction Grip Stem             |
| Material                 | Nylon                          |
| Stem Length              | 7/8 in*                        |
| Recommended Surfaces     | Carpet, Tile/Ceramic/ Linoleum |
| Finish                   | Black                          |
| Features                 | Without Brake                  |