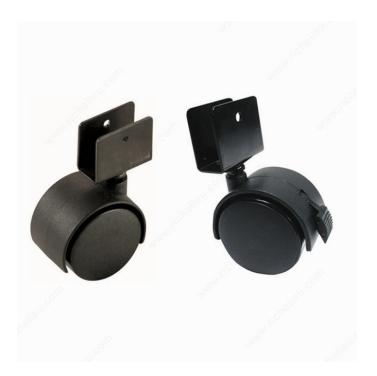

# **Dual-Wheel Furniture Caster - With U-Bracket**

## **DESCRIPTION**

Furniture caster with or without brake and U-shaped plate. Please see line art for plate dimensions.

## **TECHNICAL SPECIFICATIONS**

| Fastening Type            | Swivel Without Brake                    |
|---------------------------|-----------------------------------------|
| Mounting Type             | U-Bracket                               |
| Mounting Plate Dimensions | 1 11/32 in x 1 19/32 in (34 mm x 40 mm) |
| Material                  | Nylon                                   |
| Recommended Surfaces      | Carpet, Tile/Ceramic/ Linoleum          |
| Finish                    | Black                                   |