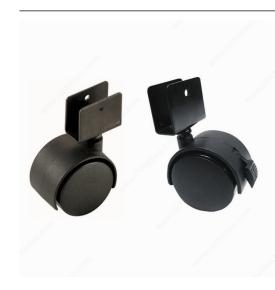

# **Dual-Wheel Furniture Caster - With U-Bracket**

## **DESCRIPTION**

Furniture caster with or without brake and U-shaped plate. Please see line art for plate dimensions.

## **TECHNICAL SPECIFICATIONS**

| Fastening Type            | Swivel Without Brake                    |
|---------------------------|-----------------------------------------|
| Mounting Type             | U-Bracket                               |
| Mounting Plate Dimensions | 1 11/32 in x 1 19/32 in (34 mm x 40 mm) |
| Material                  | Nylon                                   |
| Recommended Surfaces      | Carpet, Tile/Ceramic/ Linoleum          |
| Finish                    | Black                                   |