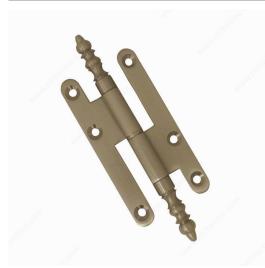

### **DESCRIPTION**

Steeple Tip

#### **TECHNICAL SPECIFICATIONS**

| Finish                      | Bright Brass             |
|-----------------------------|--------------------------|
| Finial Style                | SteepleTip               |
| Width - Overall Dimensions  | 2 3/16 in                |
| Height - Overall Dimensions | 4 5/16 in                |
| Material                    | Solid Brass              |
| Style                       | Traditional              |
| Pin                         | Non-Removable Pin        |
| Suggested Price             | From \$50.00 to \$100.00 |