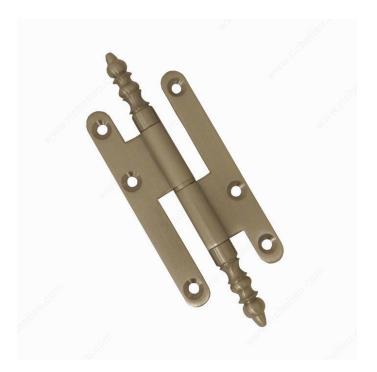

### **DESCRIPTION**

Steeple Tip

#### **TECHNICAL SPECIFICATIONS**

| Finish                      | Bright Brass             |
|-----------------------------|--------------------------|
| Finial Style                | SteepleTip               |
| Width - Overall Dimensions  | 2 3/16 in                |
| Height - Overall Dimensions | 4 5/16 in                |
| Material                    | Solid Brass              |
| Style                       | Traditional              |
| Pin                         | Non-Removable Pin        |
| Suggested Price             | From \$50.00 to \$100.00 |