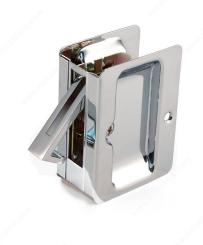

## Pocket Door Pull - Passage - Rectangular

**Color/Finish** 

### DESCRIPTION

#### Compatible with left-hand and right-hand doors.

Designed to be installed on most types of doors, this pocket door pull is available in a variety of finishes and is sure to suit any design. It will complete any room. Easy to install.

### **ADVANTAGES AND BENEFITS**

Compatible with left-hand and right-hand doors. Designed to be installed on most types of doors, this pocket door pull is available in a variety of finishes and is sure to suit any design!