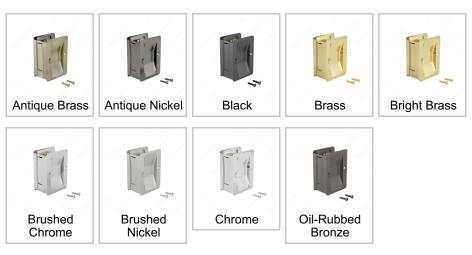

## AVAILABLE PRODUCTS

| Color/Finish      | Door Thickness                                                                                                                                                                                                                                                                | Packaging format                                                                                                                                                                                                                                                                                                                                                                                                                                                                                                         |
|-------------------|-------------------------------------------------------------------------------------------------------------------------------------------------------------------------------------------------------------------------------------------------------------------------------|--------------------------------------------------------------------------------------------------------------------------------------------------------------------------------------------------------------------------------------------------------------------------------------------------------------------------------------------------------------------------------------------------------------------------------------------------------------------------------------------------------------------------|
| Antique Brass     | 1 1/4 to 1 1/2 in                                                                                                                                                                                                                                                             | Blister                                                                                                                                                                                                                                                                                                                                                                                                                                                                                                                  |
| Antique Brass     | 1 1/4 to 1 1/2 in                                                                                                                                                                                                                                                             | Bag                                                                                                                                                                                                                                                                                                                                                                                                                                                                                                                      |
| Antique Nickel    | 1 1/4 to 1 1/2 in                                                                                                                                                                                                                                                             | Blister                                                                                                                                                                                                                                                                                                                                                                                                                                                                                                                  |
| Antique Nickel    | 1 1/4 to 1 1/2 in                                                                                                                                                                                                                                                             | Bag                                                                                                                                                                                                                                                                                                                                                                                                                                                                                                                      |
| Antique Nickel    | 1 3/8 in                                                                                                                                                                                                                                                                      | Per unit                                                                                                                                                                                                                                                                                                                                                                                                                                                                                                                 |
| Black             | 1 1/4 to 1 1/2 in                                                                                                                                                                                                                                                             | Bag                                                                                                                                                                                                                                                                                                                                                                                                                                                                                                                      |
| Black             | 1 3/8 in                                                                                                                                                                                                                                                                      | Per unit                                                                                                                                                                                                                                                                                                                                                                                                                                                                                                                 |
| Brass             | 1 1/4 to 1 1/2 in                                                                                                                                                                                                                                                             | Blister                                                                                                                                                                                                                                                                                                                                                                                                                                                                                                                  |
| Brass             | 1 1/4 to 1 1/2 in                                                                                                                                                                                                                                                             | Bag                                                                                                                                                                                                                                                                                                                                                                                                                                                                                                                      |
| Bright Brass      | 1 3/8 in                                                                                                                                                                                                                                                                      | Per unit                                                                                                                                                                                                                                                                                                                                                                                                                                                                                                                 |
| Brushed Chrome    | 1 1/4 to 1 1/2 in                                                                                                                                                                                                                                                             | Blister                                                                                                                                                                                                                                                                                                                                                                                                                                                                                                                  |
| Brushed Chrome    | 1 1/4 to 1 1/2 in                                                                                                                                                                                                                                                             | Bag                                                                                                                                                                                                                                                                                                                                                                                                                                                                                                                      |
| Brushed Nickel    | 1 1/4 to 1 1/2 in                                                                                                                                                                                                                                                             | Blister                                                                                                                                                                                                                                                                                                                                                                                                                                                                                                                  |
| Brushed Nickel    | 1 1/4 to 1 1/2 in                                                                                                                                                                                                                                                             | Bag                                                                                                                                                                                                                                                                                                                                                                                                                                                                                                                      |
| Brushed Nickel    | 1 3/8 in                                                                                                                                                                                                                                                                      | Per unit                                                                                                                                                                                                                                                                                                                                                                                                                                                                                                                 |
| Chrome            | 1 1/4 to 1 1/2 in                                                                                                                                                                                                                                                             | Blister                                                                                                                                                                                                                                                                                                                                                                                                                                                                                                                  |
| Chrome            | 1 1/4 to 1 1/2 in                                                                                                                                                                                                                                                             | Bag                                                                                                                                                                                                                                                                                                                                                                                                                                                                                                                      |
| Oil-Rubbed Bronze | 1 1/4 to 1 1/2 in                                                                                                                                                                                                                                                             | Blister                                                                                                                                                                                                                                                                                                                                                                                                                                                                                                                  |
| Oil-Rubbed Bronze | 1 1/4 to 1 1/2 in                                                                                                                                                                                                                                                             | Bag                                                                                                                                                                                                                                                                                                                                                                                                                                                                                                                      |
| Oil-Rubbed Bronze | 1 3/8 in                                                                                                                                                                                                                                                                      | Per unit                                                                                                                                                                                                                                                                                                                                                                                                                                                                                                                 |
|                   | Antique Brass<br>Antique Brass<br>Antique Nickel<br>Antique Nickel<br>Antique Nickel<br>Black<br>Black<br>Black<br>Brass<br>Brass<br>Brass<br>Brushed Chrome<br>Brushed Chrome<br>Brushed Chrome<br>Brushed Nickel<br>Brushed Nickel<br>Chrome<br>Chrome<br>Oil-Rubbed Bronze | Antique Brass1 1/4 to 1 1/2 inAntique Brass1 1/4 to 1 1/2 inAntique Nickel1 1/4 to 1 1/2 inAntique Nickel1 1/4 to 1 1/2 inAntique Nickel1 3/8 inBlack1 1/4 to 1 1/2 inBlack1 3/8 inBrass1 1/4 to 1 1/2 inBrushed Chrome1 1/4 to 1 1/2 inBrushed Chrome1 1/4 to 1 1/2 inBrushed Nickel1 1/4 to 1 1/2 inBrushed Nickel1 1/4 to 1 1/2 inChrome1 1/4 to 1 1/2 inOil-Rubbed Bronze1 1/4 to 1 1/2 inOil-Rubbed Bronze1 1/4 to 1 1/2 in |