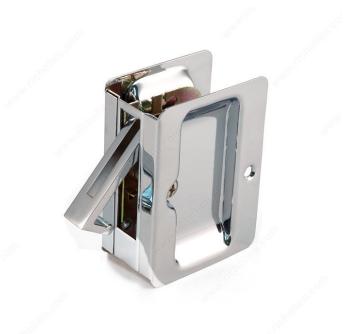

| Handing Position / Opening Side | Reversible for Left or Right |
| Function                        | Passage                      |
| Screw                           | Included                     |
| Height                          | 3 7/32 in*                   |
| Width                           | 2 9/32 in                    |
| Length                          | 3 7/32 in*                   |
| Material                        | Steel                        |

#### Disclaimer

Measures shown with an asterisk (\*) have been converted as per your preference. These are not the official measures. To view the measures specified by the manufacturer, <u>click here</u>.

### APPLICATION

For residential use only.

### **INCLUDED PRODUCT(S)**

Mounting hardware included.



# PRODUCT PHOTOS