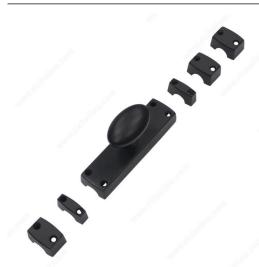

#### **DESCRIPTION**

A modern and functional addition to French doors with very narrow stile conditions. May be used as pairs for a symmetrical aesthetic, or with one entrance lock set or dead latch/deadbolt.

The rods/bars are required, sold separately and listed below in the suggested products.