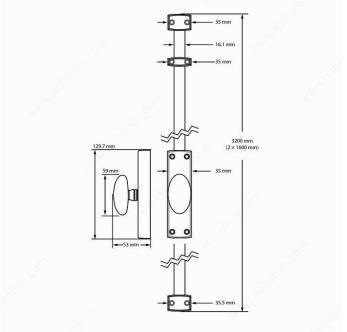

# **Modern Crémones**

#### Color/Finish











#### **DESCRIPTION**

A modern and functional addition to French doors with very narrow stile conditions. May be used as pairs for a symmetrical aesthetic, or with one entrance lock set or dead latch/deadbolt.

The rods/bars are required, sold separately and listed below in the suggested products.

# **AVAILABLE PRODUCTS**

| Product #      | Color/Finish      |
|----------------|-------------------|
| ROMICLASSIC818 | Black             |
| ROMICLASSIC118 | Oil-Rubbed Bronze |
| ROMICLASSIC558 | Polished Brass    |
| ROMICLASSIC228 | Satin Nickel      |
| ROMICLASSICUN  | Unlacquered Brass |

#### **TECHNICAL SPECIFICATIONS**

| Screw/Nail |
|------------|
|------------|

# **PRODUCT PHOTOS**