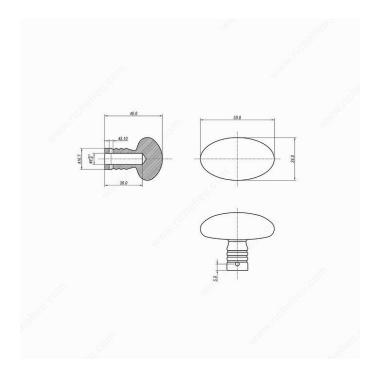

# **Modern Crémones**

#### Color/Finish











#### **DESCRIPTION**

A modern and functional addition to French doors with very narrow stile conditions. May be used as pairs for a symmetrical aesthetic, or with one entrance lock set or dead latch/deadbolt.

The rods/bars are required, sold separately and listed below in the suggested products.

# **AVAILABLE PRODUCTS**

| Product #      | Color/Finish      |
|----------------|-------------------|
| ROMICLASSIC818 | Black             |
| ROMICLASSIC118 | Oil-Rubbed Bronze |
| ROMICLASSIC558 | Polished Brass    |
| ROMICLASSIC228 | Satin Nickel      |
| ROMICLASSICUN  | Unlacquered Brass |

#### **TECHNICAL SPECIFICATIONS**

| Screw/Nail |
|------------|
|------------|

# **PRODUCT PHOTOS**