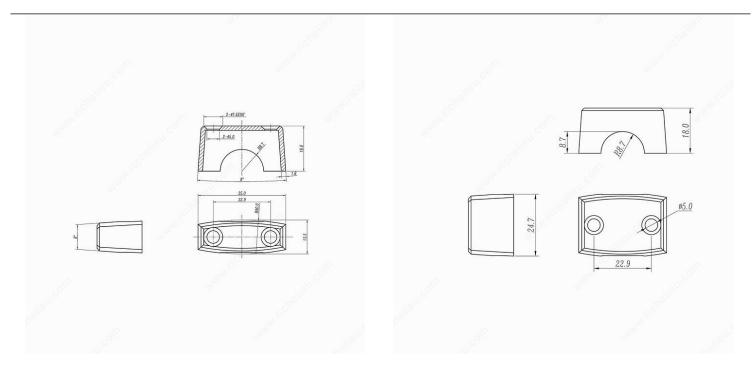

# **Modern Crémones**

#### Color/Finish











#### **DESCRIPTION**

A modern and functional addition to French doors with very narrow stile conditions. May be used as pairs for a symmetrical aesthetic, or with one entrance lock set or dead latch/deadbolt.

The rods/bars are required, sold separately and listed below in the suggested products.

# **AVAILABLE PRODUCTS**

| Product #      | Color/Finish      |
|----------------|-------------------|
| ROMICLASSIC818 | Black             |
| ROMICLASSIC118 | Oil-Rubbed Bronze |
| ROMICLASSIC558 | Polished Brass    |
| ROMICLASSIC228 | Satin Nickel      |
| ROMICLASSICUN  | Unlacquered Brass |

#### **TECHNICAL SPECIFICATIONS**

| Screw/Nail |
|------------|
|------------|

# **PRODUCT PHOTOS**