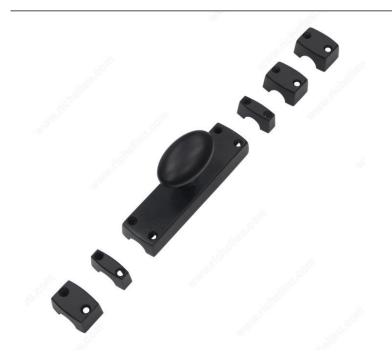

#### **DESCRIPTION**

A modern and functional addition to French doors with very narrow stile conditions. May be used as pairs for a symmetrical aesthetic, or with one entrance lock set or dead latch/deadbolt.

The rods/bars are required, sold separately and listed below in the suggested products.