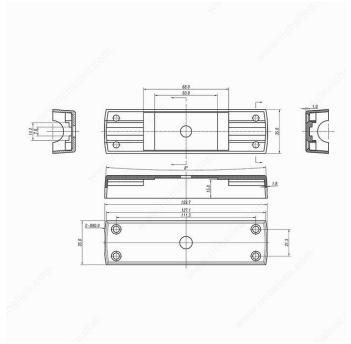

# **Modern Crémones**

#### Color/Finish











#### **DESCRIPTION**

A modern and functional addition to French doors with very narrow stile conditions. May be used as pairs for a symmetrical aesthetic, or with one entrance lock set or dead latch/deadbolt.

The rods/bars are required, sold separately and listed below in the suggested products.

# **AVAILABLE PRODUCTS**

| Product #      | Color/Finish      |
|----------------|-------------------|
| ROMICLASSIC818 | Black             |
| ROMICLASSIC118 | Oil-Rubbed Bronze |
| ROMICLASSIC558 | Polished Brass    |
| ROMICLASSIC228 | Satin Nickel      |
| ROMICLASSICUN  | Unlacquered Brass |

#### **TECHNICAL SPECIFICATIONS**

| Screw/Nail |
|------------|
|------------|

# **PRODUCT PHOTOS**