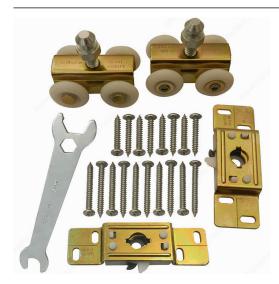

# **Pocket Door Hanger Kit, Snap-In Mount**

## **Load Capacity**

150 lb 250 lb

## **Roller Type**

Axle (Bushing) **Ball Bearing** 

#### **AVAILABLE PRODUCTS**

| Product #   | Load Capacity | Roller Type    |
|-------------|---------------|----------------|
| 246150N41IP | 150 lb        | Axle (Bushing) |
| 246250N41IP | 250 lb        | Ball Bearing   |

#### **TECHNICAL SPECIFICATIONS**

| Door Material          | Wood                                            |  |
|------------------------|-------------------------------------------------|--|
| Door Thickness         | 1 3/8 to 1 3/4 in                               |  |
| Finish                 | Yellow Zinc                                     |  |
| Product type           | Hardware for Bypassing Doors                    |  |
|