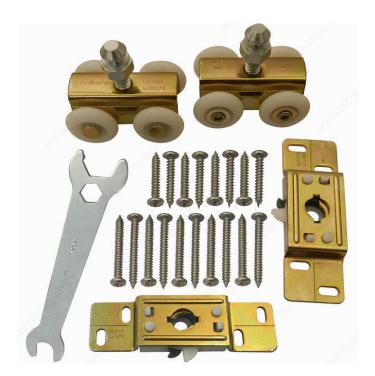

-------------------------------|--|
| Door Thickness         | 1 3/8 to 1 3/4 in                               |  |
| Finish                 | Yellow Zinc                                     |  |
| Product type           | Hardware for Bypassing Doors                    |  |
| Suspension Plate Mount | Quick-Release (toolless)                        |  |
| Application            | Closet and Walk-In Closet, Standard Access Door |  |

#### IMPORTANT INFORMATION

To determine panel width: Panel width = known finished opening width divided by number of panels, minus 1/4 in (6.35 mm) To determine opening width: Opening width = known finished panel width plus 1/4 in (6.35 mm), multiplied by number of panels Door height = 2 3/4 in (69.85 mm) less than finished opening height



# PRODUCT PHOTOS