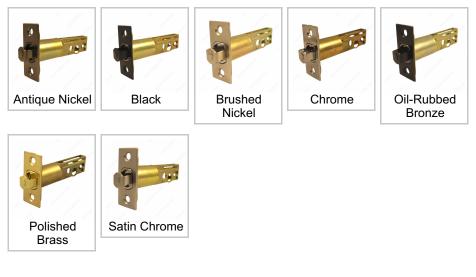

### **AVAILABLE PRODUCTS**

| Product #     | Color/Finish      | Function |
|---------------|-------------------|----------|
| 17PDL275AN10  | Antique Nickel    | Passage  |
| 17PDL275AN42  | Antique Nickel    | Privacy  |
| 17PDL275FB10  | Black             | Passage  |
| 17PDL275FB42  | Black             | Privacy  |
| 17PDL275NB10  | Brushed Nickel    | Passage  |
| 17PDL275NB42  | Brushed Nickel    | Privacy  |
| 17PDL275C10   | Chrome            | Passage  |
| 17PDL275C42   | Chrome            | Privacy  |
| 17PDL275ORB10 | Oil-Rubbed Bronze | Passage  |
| 17PDL275ORB42 | Oil-Rubbed Bronze | Privacy  |
| 17PDL275PB10  | Polished Brass    | Passage  |
| 17PDL275PB42  | Polished Brass    | Privacy  |
| 17PDL275SC10  | Satin Chrome      | Passage  |
| 17PDL275SC42  | Satin Chrome      | Privacy  |