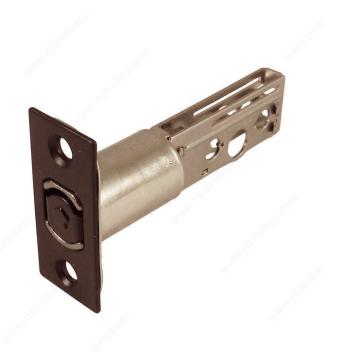

### 2-3/4" Latch for 17 Series Pocket Door Locks

**Color/Finish** 

#### Function

Passage

Privacy

# TECHNICAL SPECIFICATIONS

| Door Type | Wood        |
|-----------|-------------|
| Usage     | Pocket Door |
| Backset   | 2 3/4 in    |
| Material  | Steel       |