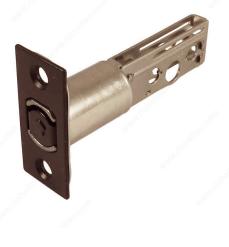

### 2-3/4" Latch for 17 Series Pocket Door Locks

**Color/Finish** 

#### Function

Passage

Privacy

# TECHNICAL SPECIFICATIONS

| Door Type | Wood        |
|-----------|-------------|
| Usage     | Pocket Door |
| Backset   | 2 3/4 in    |
| Material  | Steel       |