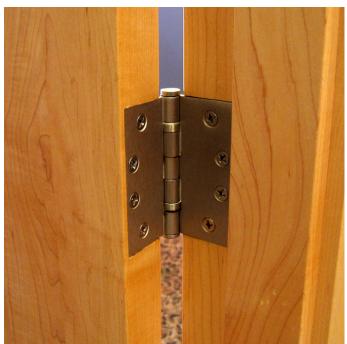

## **APPLICATION**

For interior doors. Pins may be removed for easy installation.