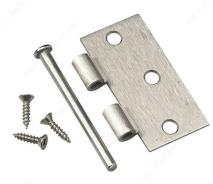

# 3" Half Hinge for Full Mortise Combination - Square, Corner Type

Brushed

Nickel

**Color/Finish** 

| Antique Brass |  |  |
|---------------|--|--|
|---------------|--|--|

| Brass | Antique |
|-------|---------|
|       | Nickel  |

### **TECHNICAL SPECIFICATIONS**

| Width - Overall Dimensions | 1 11/16 in    |
|----------------------------|---------------|
| Height                     | 3 in          |
| Material                   | Steel         |
| Pin                        | Removable Pin |
| Type of Tip                | Flat Tip      |
| Pin                        | Included      |
| Features                   | Square        |
| Assembly                   | Non-Assembled |
| Caliber/Thickness          | 3/32 in*      |
| Screw/Nail                 | Included      |
| Screw Length               | 3/4 in        |

## **INCLUDED PRODUCT(S)**

#9 x 3/4" (19 mm) flat head Quadrex drive coarse thread wood screws with type 17 tip and full length pin included.