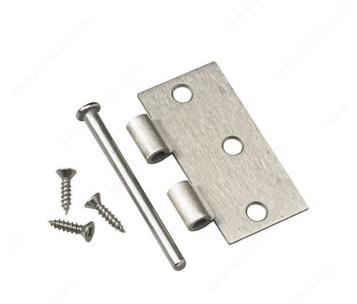

# 3" Half Hinge for Full Mortise Combination - Square, Corner Type

Brushed

Nickel

**Color/Finish** 

| Antique Brass |  |  |
|---------------|--|--|
|---------------|--|--|

| Brass | Antique |
|-------|---------|
|       | Nickel  |

### **TECHNICAL SPECIFICATIONS**

| Width - Overall Dimensions | 1 11/16 in    |
|----------------------------|---------------|
| Height                     | 3 in          |
| Material                   | Steel         |
| Pin                        | Removable Pin |
| Type of Tip                | Flat Tip      |
| Pin                        | Included      |
| Features                   | Square        |
| Assembly                   | Non-Assembled |
| Caliber/Thickness          | 3/32 in*      |
| Screw/Nail                 | Included      |
| Screw Length               | 3/4 in        |

## **INCLUDED PRODUCT(S)**

#9 x 3/4" (19 mm) flat head Quadrex drive coarse thread wood screws with type 17 tip and full length pin included.