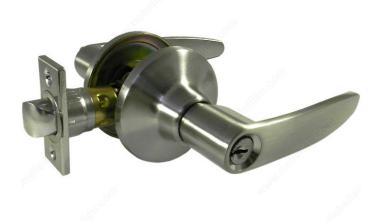

# Straight Levers - 4140 Series

## **TECHNICAL SPECIFICATIONS**

| Style                           | Straight Levers              |
|---------------------------------|------------------------------|
| Keyed Alike                     | Compatible                   |
| Screw/Nail                      | Included                     |
| Color/Finish                    | Satin Nickel                 |
| Door Thickness                  | 1 3/8 to 1 3/4 in            |
| Handing Position / Opening Side | Reversible for Left or Right |
| Grade                           | Contractor Grade             |
| Material                        | Steel                        |
| Backset                         | 2 3/8 to 2 3/4 in            |

# PRODUCT PHOTOS