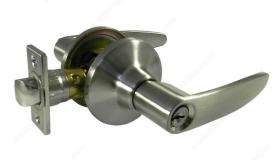

# Straight Levers - 4140 Series

## **TECHNICAL SPECIFICATIONS**

| Style                           | Straight Levers              |
|---------------------------------|------------------------------|
| Keyed Alike                     | Compatible                   |
| Screw/Nail                      | Included                     |
| Color/Finish                    | Satin Nickel                 |
| Door Thickness                  | 1 3/8 to 1 3/4 in            |
| Handing Position / Opening Side | Reversible for Left or Right |
| Grade                           | Contractor Grade             |
| Material                        | Steel                        |
| Backset                         | 2 3/8 to 2 3/4 in            |

# PRODUCT PHOTOS