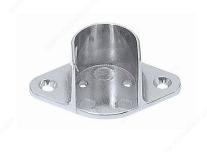

# Closet Rod Supports - 2.69 cm (1-1/16")

#### **DESCRIPTION**

Rod supports for your closet and wardrobe rods. Offers a secure fit at both ends of the rod. A safe and secure way to add storage potential to any room. Easy to install for your organizing needs.

#### **TECHNICAL SPECIFICATIONS**

| Product Type  | Support Rod |
|---------------|-------------|
| Support Type  | Closed      |
| Mounting Type | Screw Mount |
| Material      | Zamac       |
| Diameter      | 1 1/16 in   |
| Screws        | Included    |