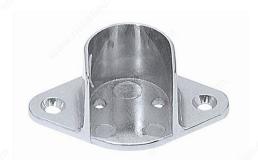

# Closet Rod Supports - 2.69 cm (1-1/16")

#### **DESCRIPTION**

Rod supports for your closet and wardrobe rods. Offers a secure fit at both ends of the rod. A safe and secure way to add storage potential to any room. Easy to install for your organizing needs.

#### **TECHNICAL SPECIFICATIONS**

| Product Type  | Support Rod |
|---------------|-------------|
| Support Type  | Closed      |
| Mounting Type | Screw Mount |
| Material      | Zamac       |
| Diameter      | 1 1/16 in   |
| Screws        | Included    |